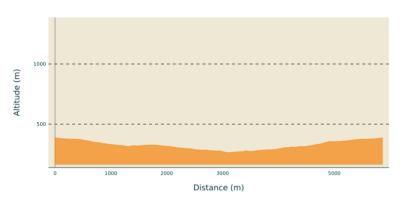

# Traissic sandstone

PAYS BEAUME DROBIE - PAYZAC

Min elevation 263 m Max elevation 388 m

#### **Useful information**

Practice : Hike

Duration: 2 h

Length: 5.9 km

Trek ascent: 156 m

Difficulty: Easy

Type: Loop

Themes : Géologie