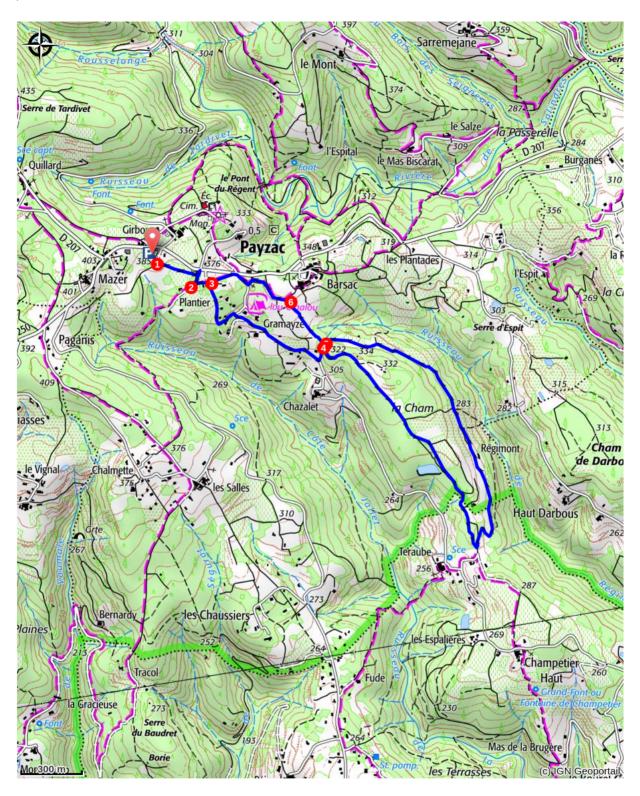

## **Trek**

**Departure**: La Blache reception hall, Payzac **Arrival**: La Blache reception hall, Payzac

Markings : ■ PR

Cities: 1. PAYZAC 2. LES ASSIONS

P – From the La Blache reception hall car park ( ), go down the steps towards the tennis courts.

- 1. Le Plantier Follow St-Genest-de-Beauzon 5,1 km. Take the path to the cross and turn right to Les Plots.
- 2. **Les Plots** Follow St-Genest-de-Beauzon 4,8 km. Continue until you reach Gramayze.
- 3. **Gramayze** Follow Lachamp de Chazalet 5,3 km. Continue via the path down to a road then go right for 400m. Then take a path that climbs to the left to reach Chazalet.
- 4. Chazalet Follow Lachamp de Chazalet 4,4 km. Head right on the path up to the plateau. Walk past the artificial lake. Once you've reached the tip of the loop, go left and head downhill for 300m to the hamlet of Brouquet. Continue along the trail where you'll find two "pléjadou" (large split stones), one near the hamlet in the wall, the other before the Chazelet crossroads.
- 5. **Chazalet** Follow Payzac 1,2 km. Take the "calade" (stone path) that goes up through the terraces of olive trees and vines to Font Neuve.
- 6. Font Neuve Follow Payzac 0,9 km. Carry on along the trail to the cross then head right. At the crossroads, don't cross over but take the path to your left between two low walls and continue to

Gramayze. Follow the same path as you took on the way via Le Plot and Le Plantier to return to the starting point.

In Chazalet, continue along the road for 50m to reach Mr Grancier's house with its exceptional collection of dinosaur tracks.

# Advised parking

La Blache reception hall, Payzac