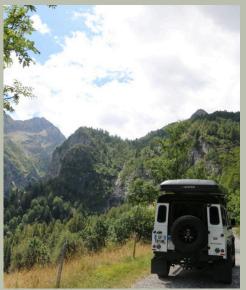

## ROAD TRIP "VILLARD-NOTRE-DAME / VILLARD-REYMOND" A GREAT ESCAPE IN A LAND ROVER DEFENDER

Anna Purna Adventure from July 26 to August 30, 2025

From Alpe d'Huez, climb aboard a Land Rover Defender and discover the Massif des Rousses from another angle!

Discover authentic villages, observe the flora and fauna.

Drive on a small authentic Alpine road and enjoy its amazing panorama!

An experience aboard the legendary Defender.

Gourmet break (local cakes & drinks) in touch with nature.