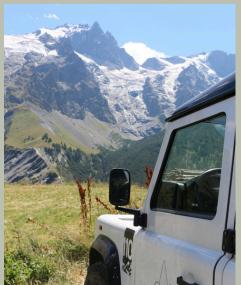

## MICRO-ADVENTURE ABOARD A LAND ROVER DEFENDER

Anna Purna Adventure from July 26 to August 30, 2025

Departing from Alpe d'Huez, take a ride with a Land Rover Defender into the heart of the Massif des Écrins.

Discover authentic villages, observe the flora and fauna.

Enjoy exceptional scenery and breathtaking panoramas!

ALL-DAY
10h00/17h30

lunch not included

🚍 An experience aboard the legendary Defender.

Gourmet break (local cakes & drinks) in touch with nature.