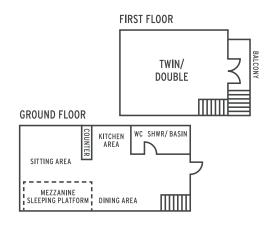

### **Mazot Les Tines**

There is a dreamy little bedroom upstairs with a door leading to a small balcony and wooden stairs. Below on the ground floor you will find a shower room, a neat little kitchen (with small oven, hob, fridge and washing machine) and dining area, all in wood of course, beyond which is a living room with a large picture window (more views!). There are two mattresses on a balcony-mezzanine which are ideal for children. All in all it is the perfect getaway for a couple or small family.