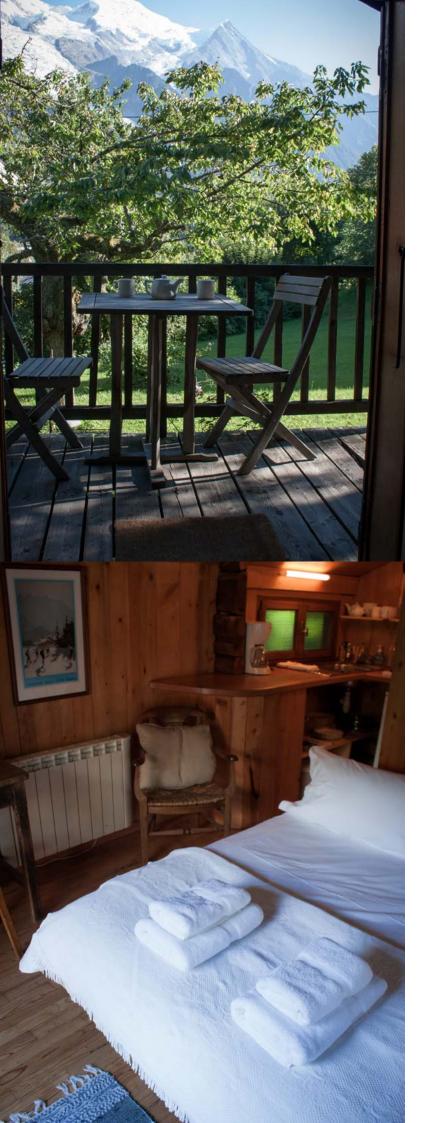

### **Mazot Les Tines**

There is a dreamy little bedroom upstairs with a door leading to a small balcony and wooden stairs. Below on the ground floor you will find a shower room, a neat little kitchen (with small oven, hob, fridge and washing machine) and dining area, all in wood of course, beyond which is a living room with a large picture window (more views!). There are two mattresses on a balcony-mezzanine which are ideal for children. All in all it is the perfect getaway for a couple or small family.

## Stephen's Mazot/Brigitte's Mazot

In Stephen's Mazot there is a sitting room with doors to the balcony, a galley kitchen at one end and a shower room.

Downstairs there is a double bedroom which is accessed from the garden door or via a ladder from the room above.

In Brigitte's Mazot there is one large studio room with double sofa bed, corner kitchen with fridge and hob and a shower room.

15 - 20 sq metres Parking