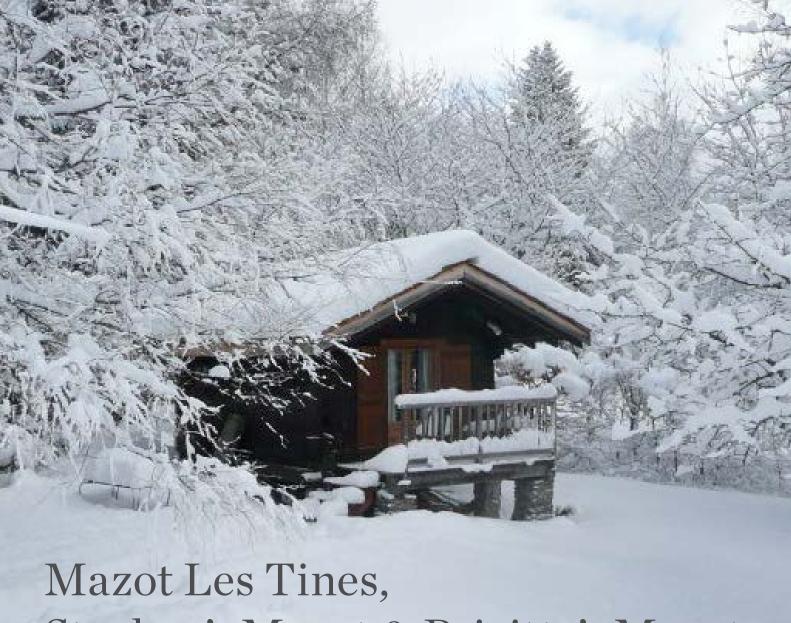

10 min walk to Chamonix centre (or 5 min drive from Mazot Les Tines)

Cosy little hideaways; these cute chalets are perfect for small numbers.

Layout

Situated between Chamonix and Argentière in the village of Les Tines, Mazot Les Tines is well placed for skiing at both Les Grands Montets and Flégère – Brévent, and in the summer with the River Arve running close by, the perfect starting point for country walks, or golf at the nearby Chamonix Golf Club. It is set in a pretty garden with the Mont Blanc range as a backdrop, pretty stunning we reckon.