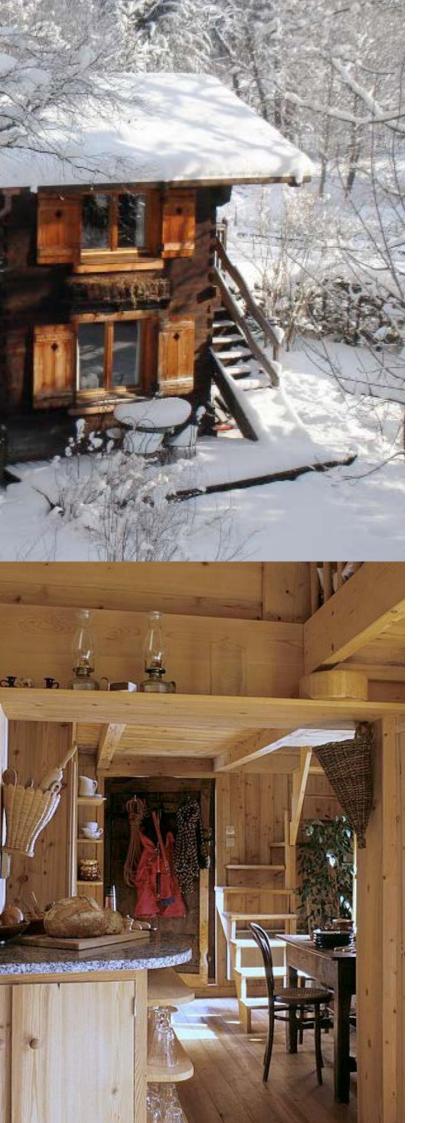

## Stephen's Mazot/Brigitte's Mazot

In Stephen's Mazot there is a sitting room with doors to the balcony, a galley kitchen at one end and a shower room.

Downstairs there is a double bedroom which is accessed from the garden door or via a ladder from the room above.

In Brigitte's Mazot there is one large studio room with double sofa bed, corner kitchen with fridge and hob and a shower room.

15 - 20 sq metres Parking