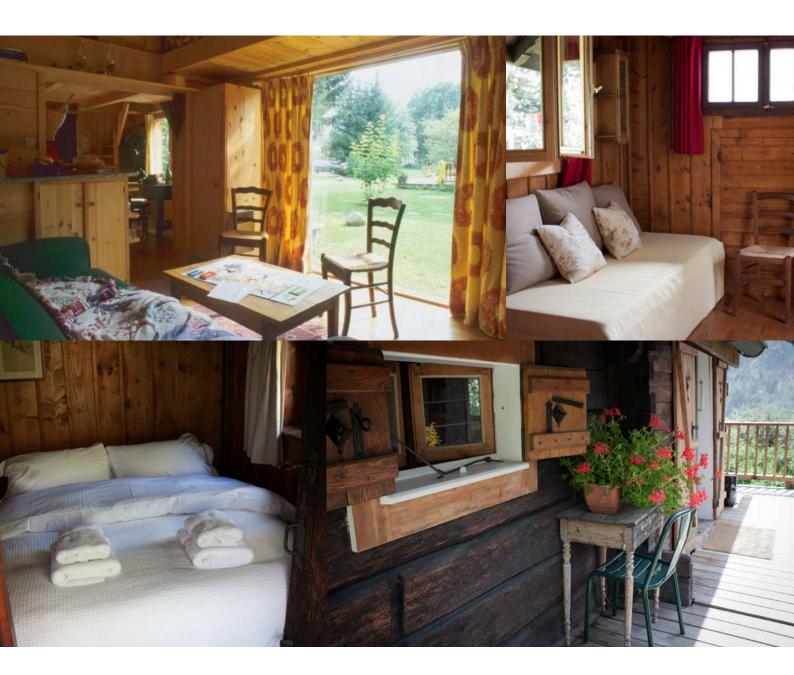

### **Mazot Les Tines**

There is a dreamy little bedroom upstairs with a door leading to a small balcony and wooden stairs. Below on the ground floor you will find a shower room, a neat little kitchen (with small oven, hob, fridge and washing machine) and dining area, all in wood of course, beyond which is a living room with a large picture window (more views!). There are two mattresses on a balcony-mezzanine which are ideal for children. All in all it is the perfect getaway for a couple or small family.