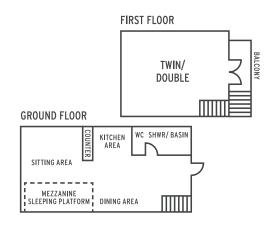

#### **Mazot Les Tines**

There is a dreamy little bedroom upstairs with a door leading to a small balcony and wooden stairs. Below on the ground floor you will find a shower room, a neat little kitchen (with small oven, hob, fridge and washing machine) and dining area, all in wood of course, beyond which is a living room with a large picture window (more views!). There are two mattresses on a balcony-mezzanine which are ideal for children. All in all it is the perfect getaway for a couple or small family.