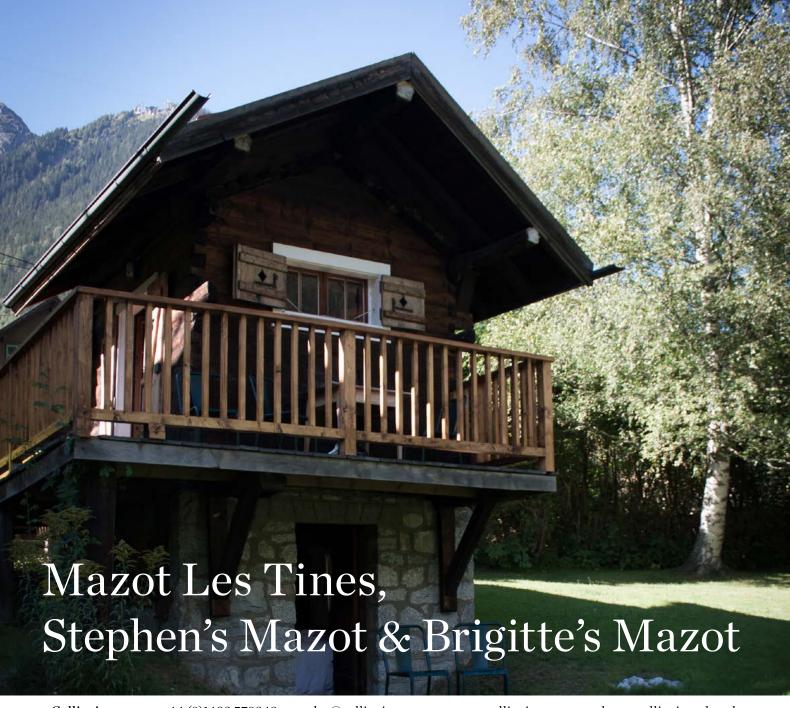

#### **Mazot Les Tines**

There is a dreamy little bedroom upstairs with a door leading to a small balcony and wooden stairs. Below on the ground floor you will find a shower room, a neat little kitchen (with small oven, hob, fridge and washing machine) and dining area, all in wood of course, beyond which is a living room with a large picture window (more views!). There are two mattresses on a balcony-mezzanine which are ideal for children. All in all it is the perfect getaway for a couple or small family.

Layout

Situated between Chamonix and Argentière in the village of Les Tines, Mazot Les Tines is well placed for skiing at both Les Grands Montets and Flégère – Brévent, and in the summer with the River Arve running close by, the perfect starting point for country walks, or golf at the nearby Chamonix Golf Club. It is set in a pretty garden with the Mont Blanc range as a backdrop, pretty stunning we reckon.