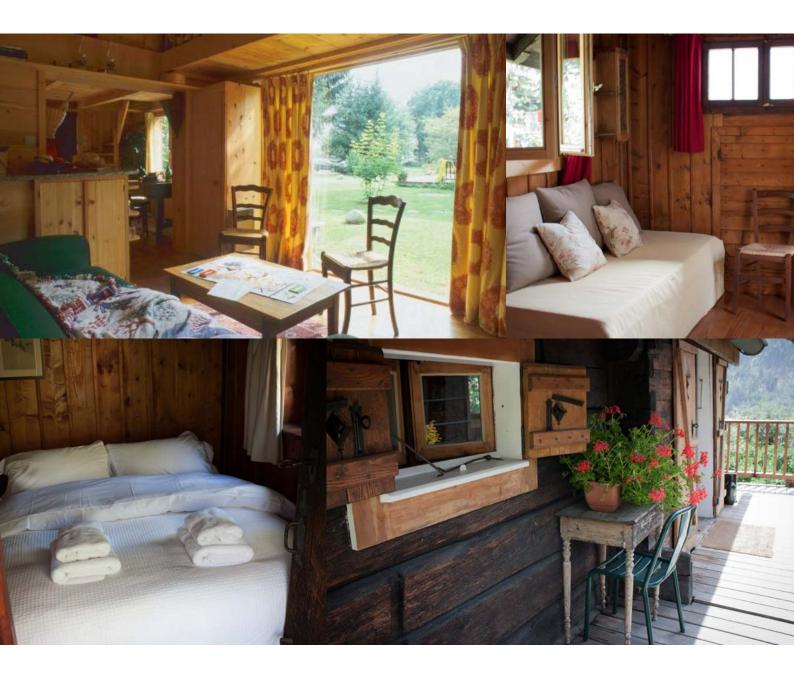

## Stephen's Mazot/Brigitte's Mazot

In Stephen's Mazot there is a sitting room with doors to the balcony, a galley kitchen at one end and a shower room.

Downstairs there is a double bedroom which is accessed from the garden door or via a ladder from the room above.

In Brigitte's Mazot there is one large studio room with double sofa bed, corner kitchen with fridge and hob and a shower room.

15 - 20 sq metres Parking