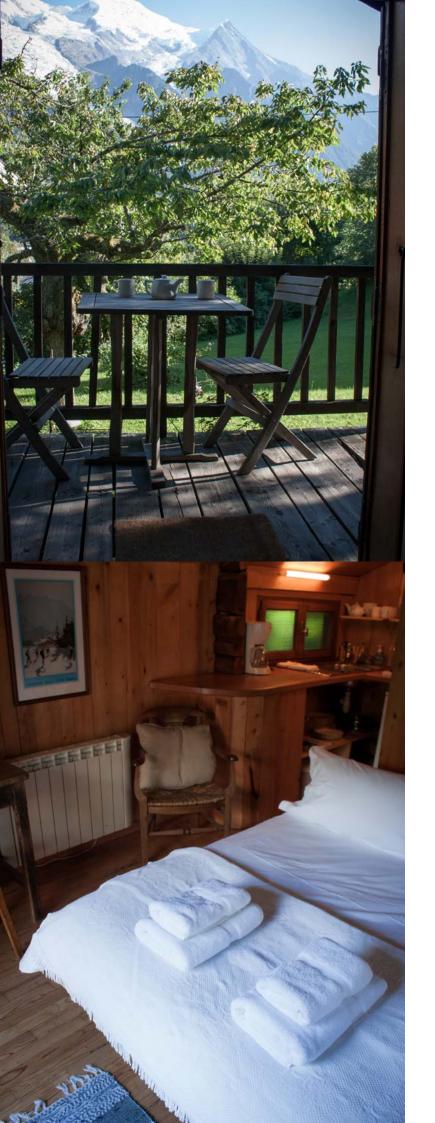

#### **Mazot Les Tines**

There is a dreamy little bedroom upstairs with a door leading to a small balcony and wooden stairs. Below on the ground floor you will find a shower room, a neat little kitchen (with small oven, hob, fridge and washing machine) and dining area, all in wood of course, beyond which is a living room with a large picture window (more views!). There are two mattresses on a balcony-mezzanine which are ideal for children. All in all it is the perfect getaway for a couple or small family.

35 sq metres Wifi Parking

NAVIGATION

Overview

Service

**Mazot Les Tines** 

Layout

Location

Stephen's/Brigitte's