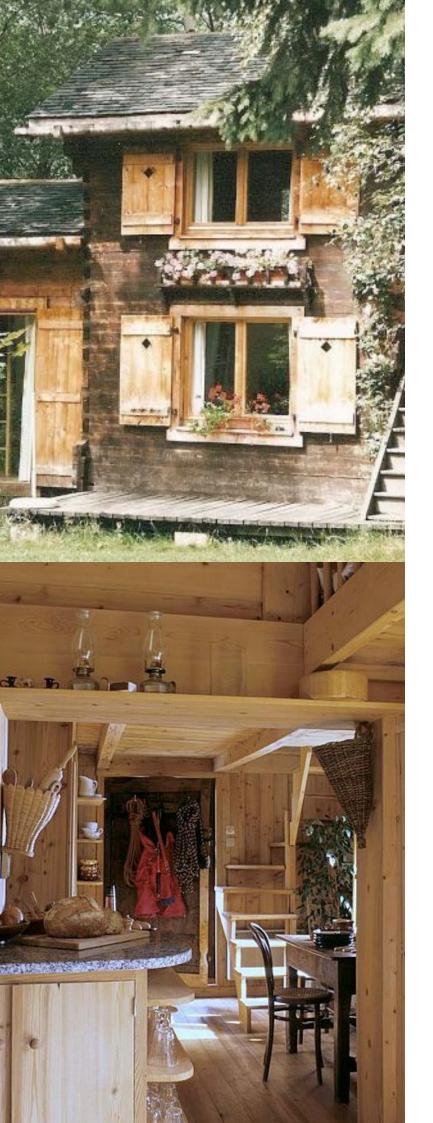

## Stephen's Mazot/Brigitte's Mazot

In Stephen's Mazot there is a sitting room with doors to the balcony, a galley kitchen at one end and a shower room.

Downstairs there is a double bedroom which is accessed from the garden door or via a ladder from the room above.

In Brigitte's Mazot there is one large studio room with double sofa bed, corner kitchen with fridge and hob and a shower room.

15 - 20 sq metres Parking