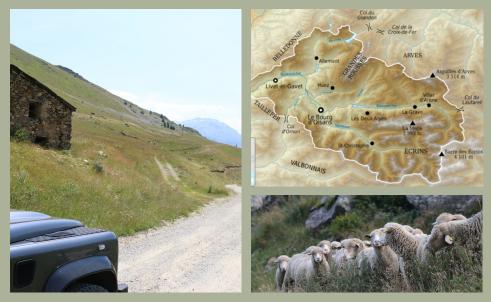

## **ROAD TRIP IN THE ECRINS MASSIF** A BEAUTIFUL ESCAPE IN A LAND ROVER DEFENDER

An Anna Purna Adventure experience from July 20 to August 25, 2024

Departing from Alpe d'Huez, take a ride with a Land Rover Defender into the heart of the Massif des Écrins. Discover authentic villages, observe the flora and fauna, enjoy exceptional scenery and breathtaking panoramas!

[  $\square$  A Road Trip aboard the legendary Defender.

Gourmet break (local cakes & drinks) in touch with nature. Discover authentic villages, rich in crafts and culinary traditions, and meet people passionate about their environment.