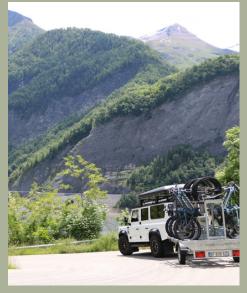

## ROAD TRIP ON THE EMPARIS PLATEAU ON AN ELECTRIC MOUNTAIN BIKE

An Anna Purna Adventure experience from July 20 to August 25, 2024

Departing from Alpe d'Huez, climb aboard a Land Rover Defender to get closer to the Emparis plateau. Discover this little corner of paradise and return by Land Rover Defender from the village of Besse at the end of the day.

Autonomous ride guided by GPS app or map.

Top-of-the-range electric mountain bikes for your comfort and safety.

Discover authentic villages, rich in crafts and culinary traditions, and meet people who are passionate about their environment.