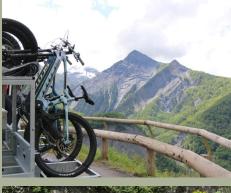

## ROAD TRIP ON THE EMPARIS PLATEAU ON AN ELECTRIC MOUNTAIN BIKE

An Anna Purna Adventure experience from July 20 to August 25, 2024

Departing from Alpe d'Huez, climb aboard a Land Rover Defender to get closer to the Emparis plateau. Discover this little corner of paradise and return by Land Rover Defender from the village of Besse at the end of the day.

Autonomous ride guided by GPS app or map.

Top-of-the-range electric mountain bikes for your comfort and safety.

Discover authentic villages, rich in crafts and culinary traditions, and meet people who are passionate about their environment.