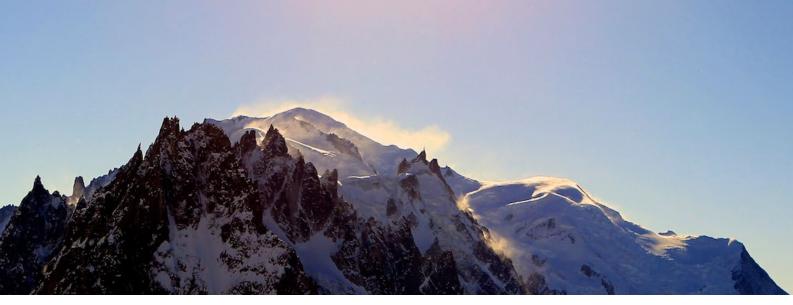

Chalet Valhalla was built with beautiful, natural timbers and is a structure of grand proportions right in the heart of Chamonix. It is open and light with floor to ceiling windows giving you Titanic views of Mont Blanc. A minstrel's gallery overlooks the sitting/dining room and from here you share the same breathtaking view that is enjoyed from below.

Valhalla's location hits the high notes, set in an idyllic spot beside the forest it is also only a short stroll to the centre.

More importantly it is a mere two minutes staggering distance from the popular MBC bar and the Michelin starred Albert 1er is just around the corner. Perfect!