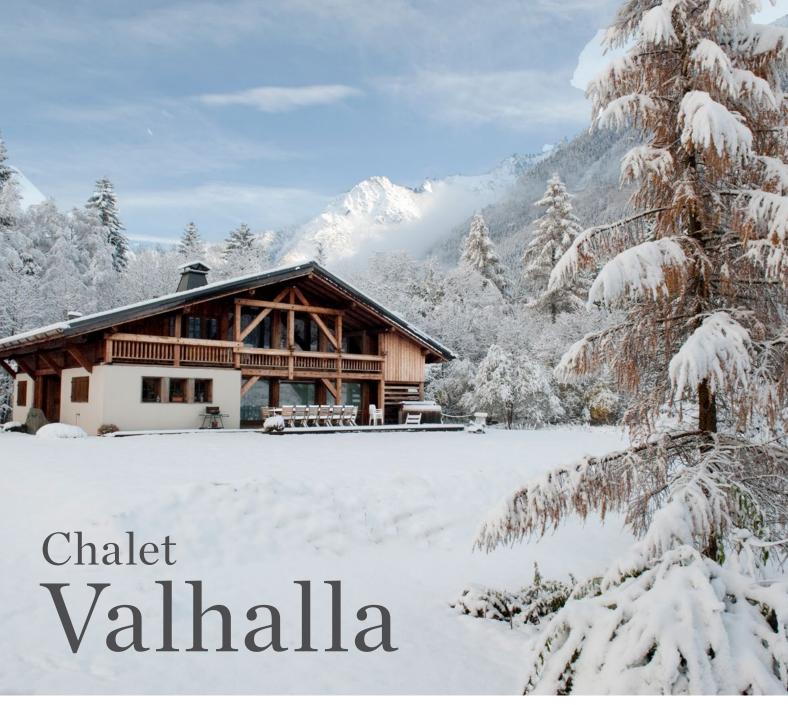

Chalet Valhalla was built with beautiful, natural timbers and is a structure of grand proportions right in the heart of Chamonix. It is open and light with floor to ceiling windows giving you Titanic views of Mont Blanc. A minstrel's gallery overlooks the sitting/dining room and from here you share the same breathtaking view that is enjoyed from below.

Valhalla's location hits the high notes, set in an idyllic spot beside the forest it is also only a short stroll to the centre.

More importantly it is a mere two minutes staggering distance from the popular MBC bar and the Michelin starred Albert 1er is just around the corner. Perfect!