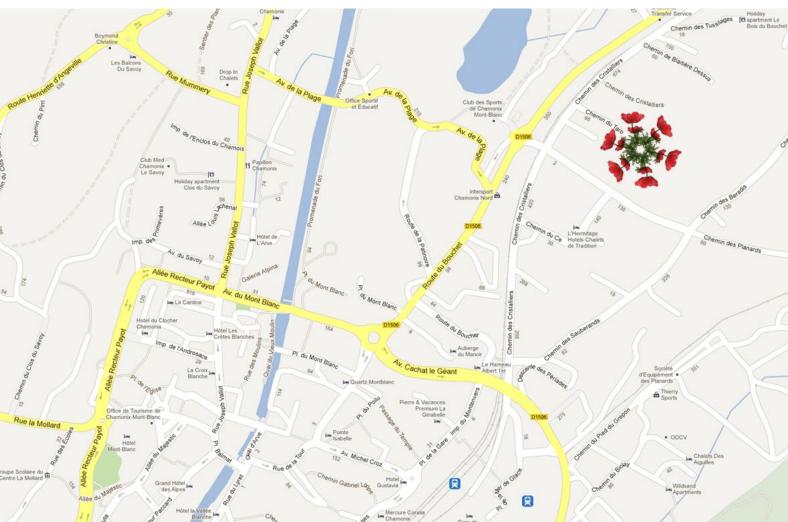

Valhalla's location hits the high notes, set in an idyllic spot beside the forest it is also only a short stroll to the centre.

More importantly it is a mere two minutes staggering distance from the popular MBC bar and the Michelin starred Albert 1er is just around the corner. Perfect!