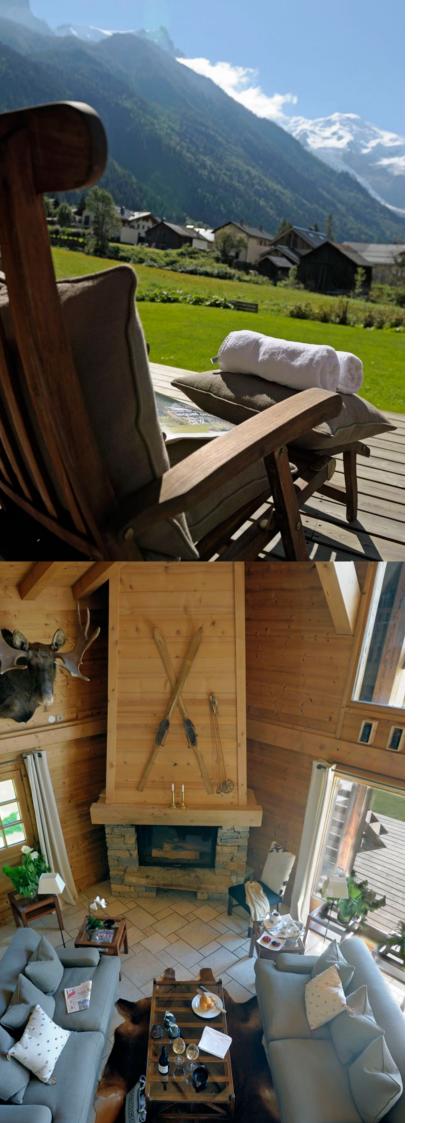

Chalet Valhalla was built with beautiful, natural timbers and is a structure of grand proportions right in the heart of Chamonix. It is open and light with floor to ceiling windows giving you Titanic views of Mont Blanc. A minstrel's gallery overlooks the sitting/dining room and from here you share the same breathtaking view that is enjoyed from below.

Valhalla's location hits the high notes, set in an idyllic spot beside the forest it is also only a short stroll to the centre.

More importantly it is a mere two minutes staggering distance from the popular MBC bar and the Michelin starred Albert 1er is just around the corner. Perfect!