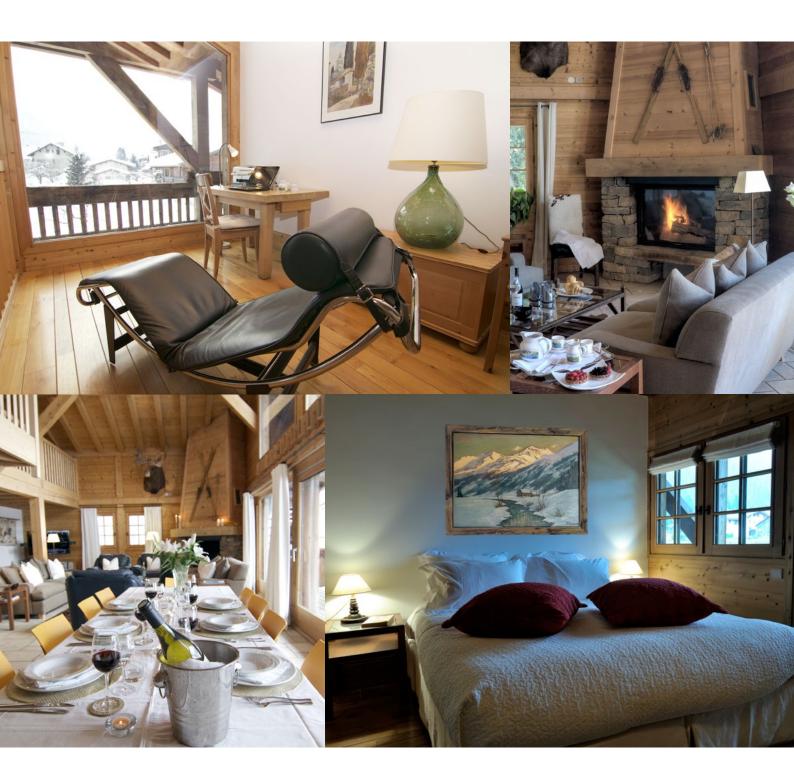

Chalet Valhalla was built with beautiful, natural timbers and is a structure of grand proportions right in the heart of Chamonix. It is open and light with floor to ceiling windows giving you Titanic views of Mont Blanc. A minstrel's gallery overlooks the sitting/dining room and from here you share the same breathtaking view that is enjoyed from below.

## NAVIGATION

Overview

Interior

Layout

Service

There are three double/ twin bedrooms on the ground floor, all with en suite bath/ shower rooms and a cloakroom. On the first floor there is one double room and two double/ twin rooms, one of which has a mezzanine floor with mattresses where one or two children can sleep. There is also a large dormitory bedroom with up to four beds.

250 sq metres
Flat screen TV
Wifi
Log fire
Wood burning
stoves

Parking

NAVIGATION
Overview
Interior
Layout
Service
Location

In the winter we normally offer the chalet on a catered basis. This includes:

- Return airport transfers Geneva/ Chamonix
- \* Welcome drinks at the chalet
- Continental breakfast
- Afternoon tea & home-made cake
- 4 course dinner with wine on 5 of the 7 nights
- \* Early supper for the children if preferred
- Minibus shuttle service for drop off to the slopes in the morning and a collection at the end of the day
- Representative service
- \* Housekeeping
- Egyptian cotton linen
- \* Bathrobes for adults
- **L**'Occitane toiletries