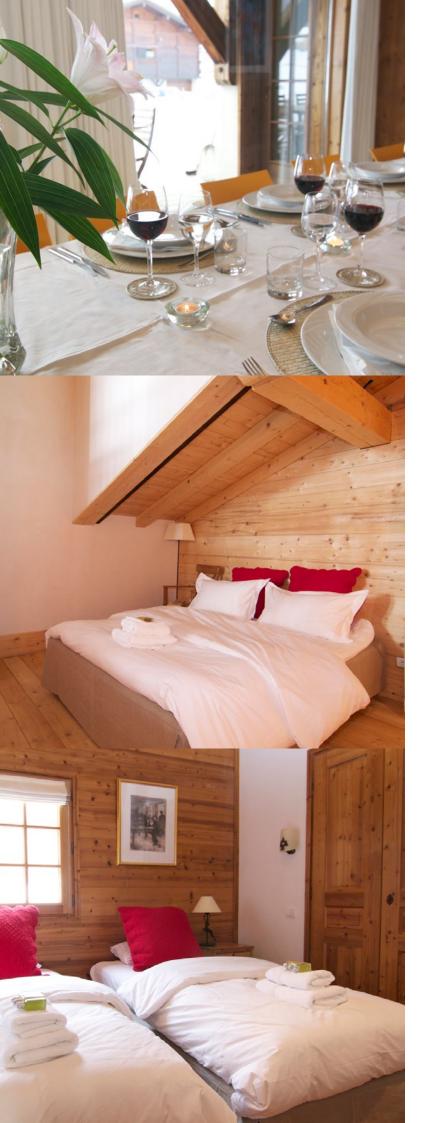

## NAVIGATION

Overview

Interior

Layout

Service

There are three double/ twin bedrooms on the ground floor, all with en suite bath/ shower rooms and a cloakroom. On the first floor there is one double room and two double/ twin rooms, one of which has a mezzanine floor with mattresses where one or two children can sleep. There is also a large dormitory bedroom with up to four beds.