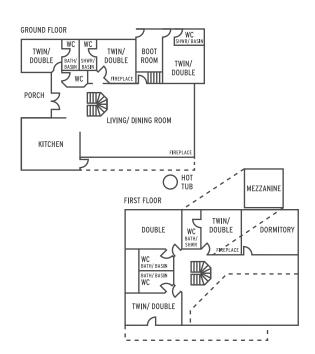

## NAVIGATION

Overview

Interior

Layout

Service

There are three double/ twin bedrooms on the ground floor, all with en suite bath/ shower rooms and a cloakroom. On the first floor there is one double room and two double/ twin rooms, one of which has a mezzanine floor with mattresses where one or two children can sleep. There is also a large dormitory bedroom with up to four beds.