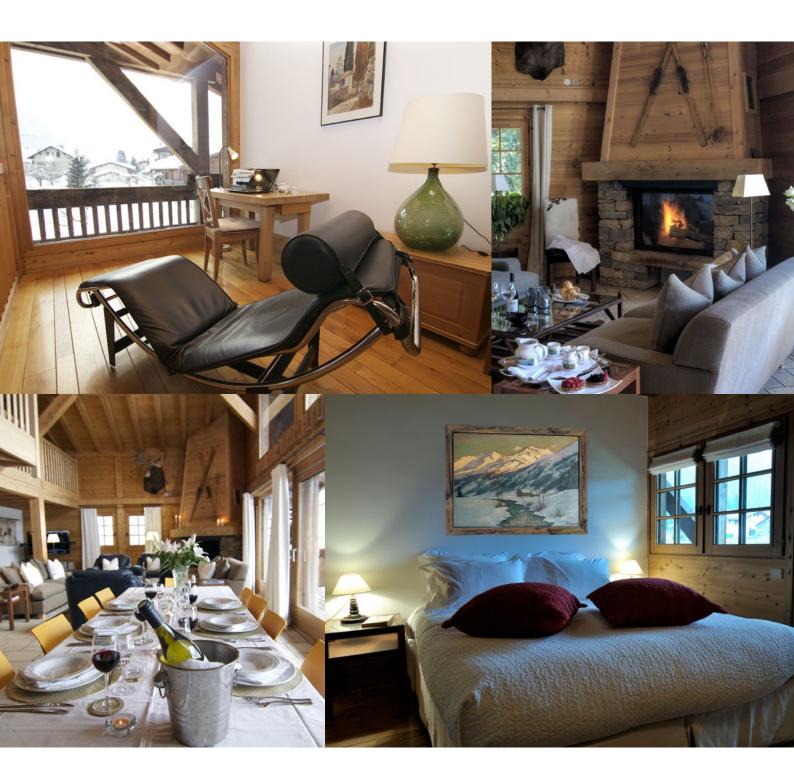

Chalet Valhalla was built with beautiful, natural timbers and is a structure of grand proportions right in the heart of Chamonix. It is open and light with floor to ceiling windows giving you Titanic views of Mont Blanc. A minstrel's gallery overlooks the sitting/dining room and from here you share the same breathtaking view that is enjoyed from below.

## NAVIGATION

Overview

Interior

Layout

Service

There are three double/ twin bedrooms on the ground floor, all with en suite bath/ shower rooms and a cloakroom. On the first floor there is one double room and two double/ twin rooms, one of which has a mezzanine floor with mattresses where one or two children can sleep. There is also a large dormitory bedroom with up to four beds.

Interior

Layout

Service

We normally offer the chalet on a self catered basis in the summer. This includes:

- Egyptian cotton linen and towels
- \* L'Occitane toiletries
- Representative service
- A welcome pack of food and kitchen essentials
- \* A final clean at the end of your stay