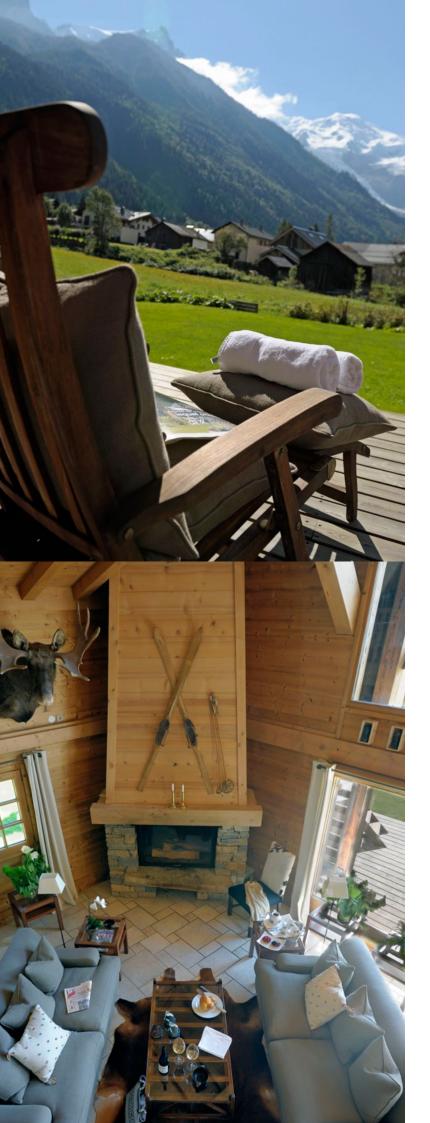

Chalet Valhalla was built with beautiful, natural timbers and is a structure of grand proportions right in the heart of Chamonix. It is open and light with floor to ceiling windows giving you Titanic views of Mont Blanc. A minstrel's gallery overlooks the sitting/dining room and from here you share the same breathtaking view that is enjoyed from below.

Valhalla's location hits the high notes, set in an idyllic spot beside the forest it is also only a short stroll to the centre.

More importantly it is a mere two minutes staggering distance from the popular MBC bar and the Michelin starred Albert 1er is just around the corner. Perfect!