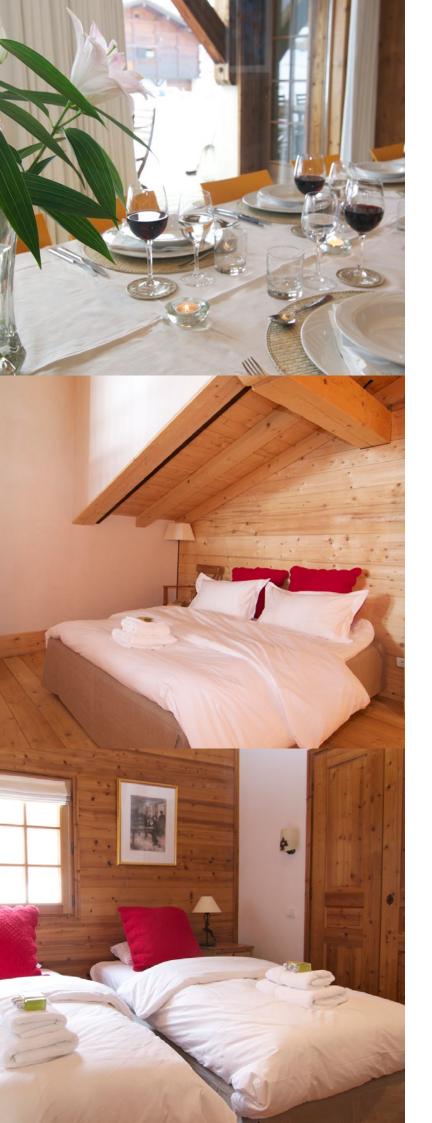

## NAVIGATION

Overview

Interior

Layout

Service

There are three double/ twin bedrooms on the ground floor, all with en suite bath/ shower rooms and a cloakroom. On the first floor there is one double room and two double/ twin rooms, one of which has a mezzanine floor with mattresses where one or two children can sleep. There is also a large dormitory bedroom with up to four beds.

Interior

Layout

Service

We normally offer the chalet on a self catered basis in the summer. This includes:

- Egyptian cotton linen and towels
- \* L'Occitane toiletries
- Representative service
- A welcome pack of food and kitchen essentials
- \* A final clean at the end of your stay