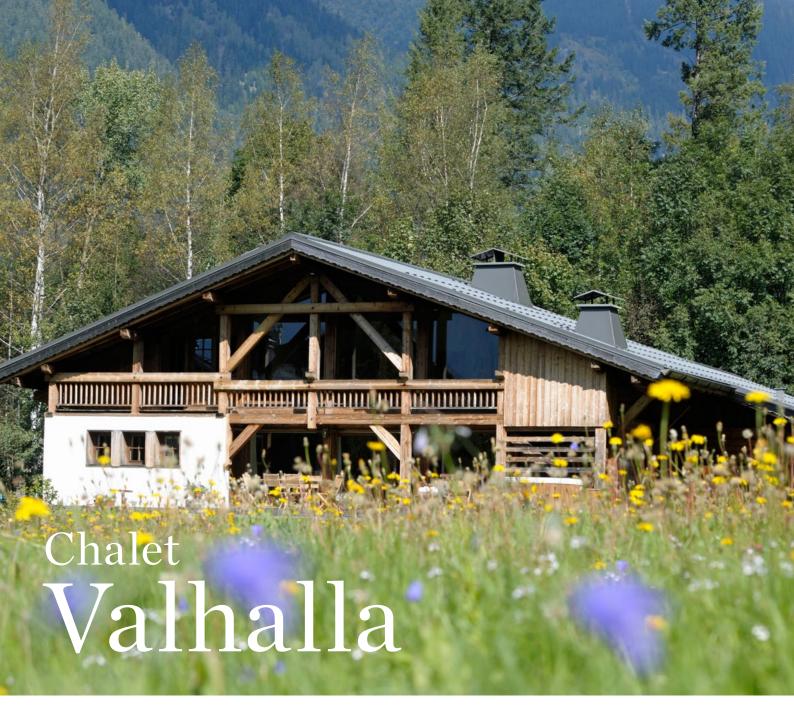

Chalet Valhalla was built with beautiful, natural timbers and is a structure of grand proportions right in the heart of Chamonix. It is open and light with floor to ceiling windows giving you Titanic views of Mont Blanc. A minstrel's gallery overlooks the sitting/dining room and from here you share the same breathtaking view that is enjoyed from below.

Valhalla's location hits the high notes, set in an idyllic spot beside the forest it is also only a short stroll to the centre.

More importantly it is a mere two minutes staggering distance from the popular MBC bar and the Michelin starred Albert 1er is just around the corner. Perfect!