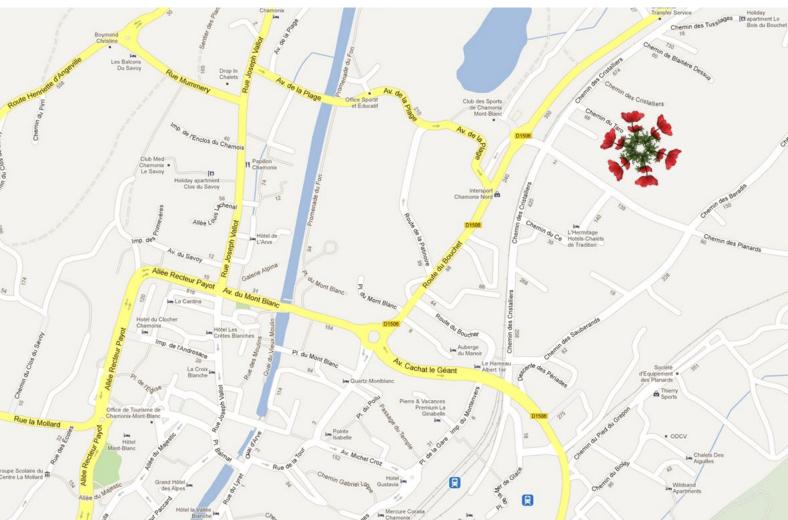

NAVIGATION

Overview

Interior

Layout

Service

Collineige +44 (0)1483 579242 sales@collineige.com www.collineige.com skype: collineigesales.uk

Valhalla's location hits the high notes, set in an idyllic spot beside the forest it is also only a short stroll to the centre.

More importantly it is a mere two minutes staggering distance from the popular MBC bar and the Michelin starred Albert 1er is just around the corner. Perfect!