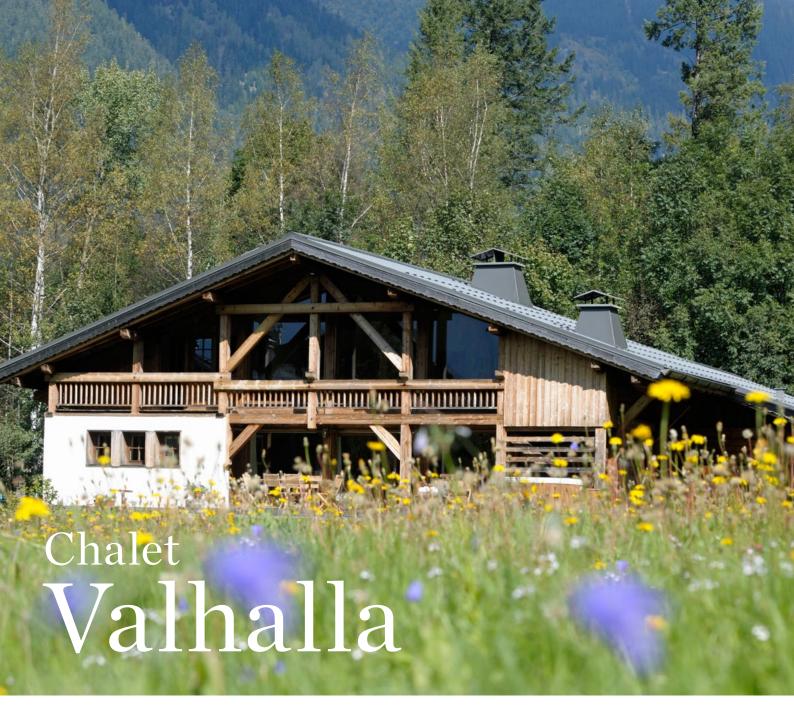

Chalet Valhalla was built with beautiful, natural timbers and is a structure of grand proportions right in the heart of Chamonix. It is open and light with floor to ceiling windows giving you Titanic views of Mont Blanc. A minstrel's gallery overlooks the sitting/dining room and from here you share the same breathtaking view that is enjoyed from below.

Parking

Garden

5 minutes walk to Chamonix centre Light and airy
Scandinavian
chic, with floor to
ceiling views of
Mont Blanc.

NAVIGATION

Overview

Interior

Layout

Service