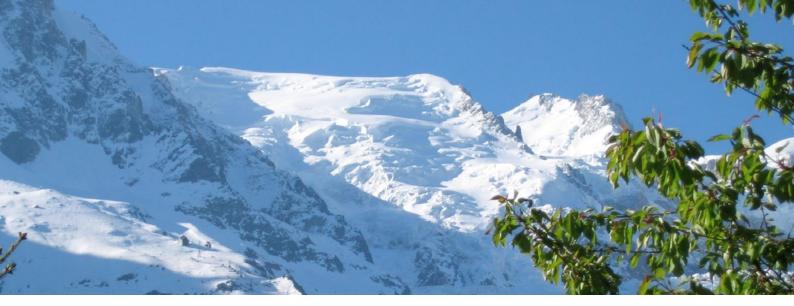

Chalet Valhalla was built with beautiful, natural timbers and is a structure of grand proportions right in the heart of Chamonix. It is open and light with floor to ceiling windows giving you Titanic views of Mont Blanc. A minstrel's gallery overlooks the sitting/dining room and from here you share the same breathtaking view that is enjoyed from below.