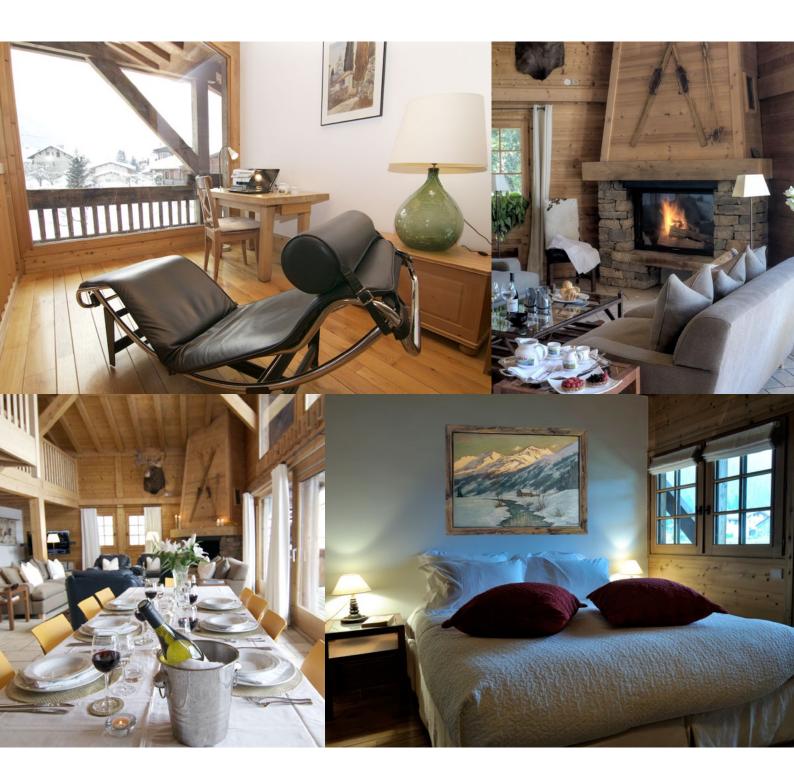

Chalet Valhalla was built with beautiful, natural timbers and is a structure of grand proportions right in the heart of Chamonix. It is open and light with floor to ceiling windows giving you Titanic views of Mont Blanc. A minstrel's gallery overlooks the sitting/dining room and from here you share the same breathtaking view that is enjoyed from below.

## NAVIGATION

Overview

Interior

Layout

Service

There are three double/ twin bedrooms on the ground floor, all with en suite bath/ shower rooms and a cloakroom. On the first floor there is one double room and two double/ twin rooms, one of which has a mezzanine floor with mattresses where one or two children can sleep. There is also a large dormitory bedroom with up to four beds.

250 sq metres
Flat screen TV
Wifi
Log fire
Wood burning
stoves

Parking

NAVIGATION
Overview
Interior
Layout
Service
Location

We normally offer the chalet on a self catered basis in the summer. This includes: