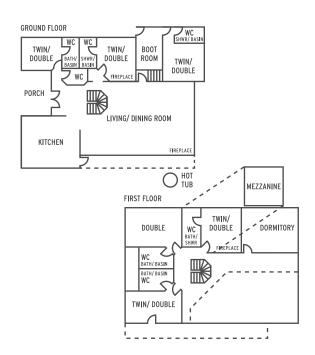

## NAVIGATION

Overview

Interior

Layout

Service

There are three double/ twin bedrooms on the ground floor, all with en suite bath/ shower rooms and a cloakroom. On the first floor there is one double room and two double/ twin rooms, one of which has a mezzanine floor with mattresses where one or two children can sleep. There is also a large dormitory bedroom with up to four beds.