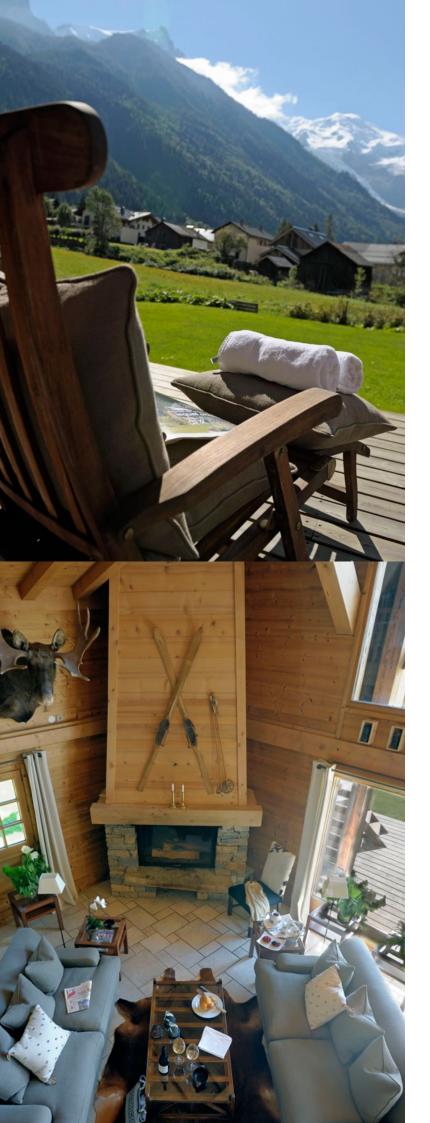

Chalet Valhalla was built with beautiful, natural timbers and is a structure of grand proportions right in the heart of Chamonix. It is open and light with floor to ceiling windows giving you Titanic views of Mont Blanc. A minstrel's gallery overlooks the sitting/dining room and from here you share the same breathtaking view that is enjoyed from below.

250 sq metres
Flat screen TV
Wifi
Log fire
Wood burning
stoves

Parking

NAVIGATION
Overview
Interior
Layout
Service
Location

We normally offer the chalet on a self catered basis in the summer. This includes: