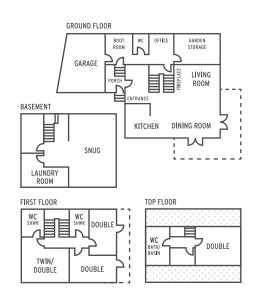

## NAVIGATION

Overview

Interior

Layout

Service

There are 3 double bedrooms, 1 twin bedroom and 3 bathrooms across the upper two floors, whilst on the ground floor is an open-plan kitchen and living room, there is also a cloakroom with loo and a boot room with boot warmers. On the lower ground floor there is a cosy snug with beanbags and a 130cm screen, there you can chill out with some DVDs.