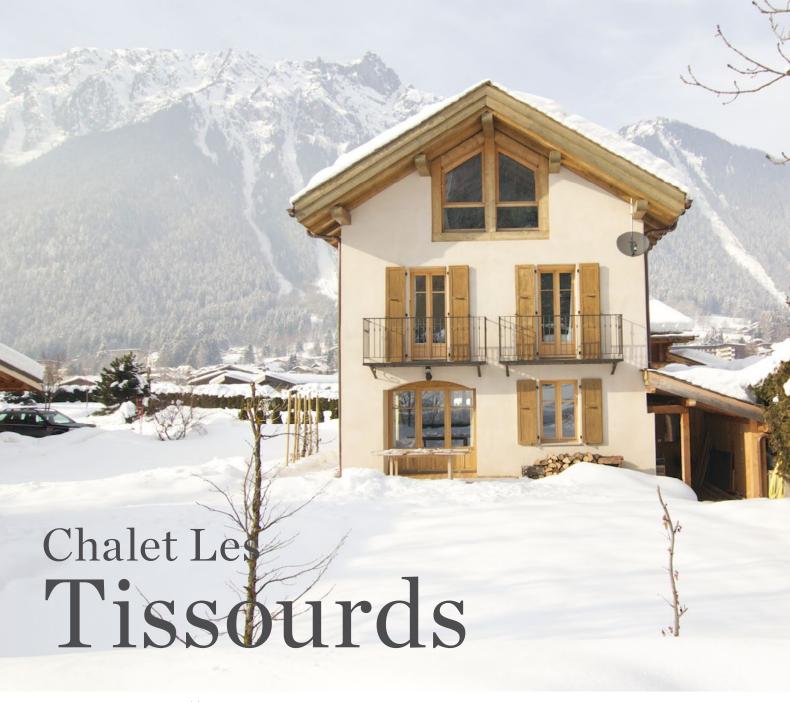

Jacuzzi Hot Tub

5 minutes walk to Aiguille du Midi Cable Car

5 - 10 minutes walk to Chamonix centre Beautifully restored Maison de Pays chalet with exquisite hand crafted furnishings.

NAVIGATION

Overview

Interior

Layout

Service

Built originally in 1924 this chalet was beautifully restored and refurbished in 2009, a modern design within a traditional setting makes it a delicious mixture of old and new.

The interior is impressive, with the hand-made Ben Whistler furniture complementing the innovative design and open-plan layout.

The chalet is brilliantly located, just a 5 - 10 minute stroll to the centre of Chamonix and near fabulous restaurants. Situated in a quiet road there are wonderful views up to Mont Blanc, the Glacier des Bossons and across to Brévent on the other side of the valley.