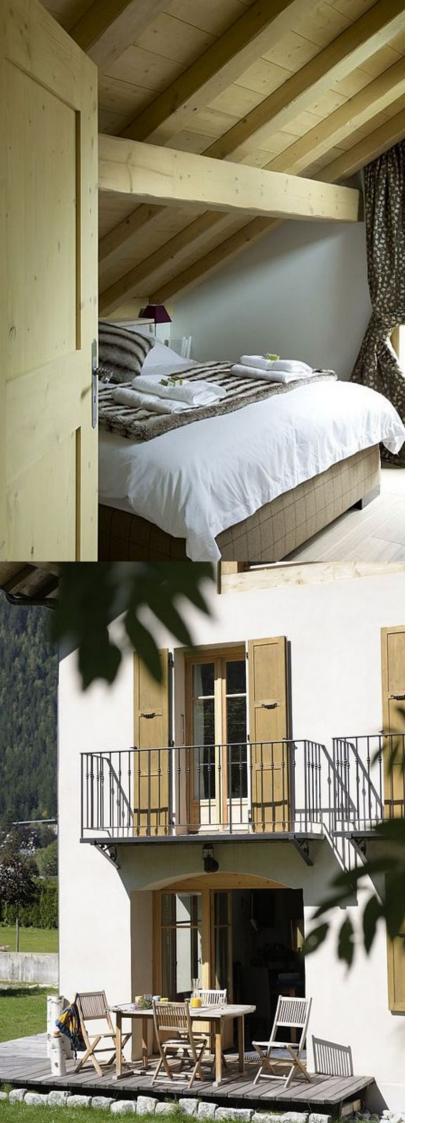

Layout

Service

Built originally in 1924 this chalet was beautifully restored and refurbished in 2009, a modern design within a traditional setting makes it a delicious mixture of old and new.

The interior is impressive, with the hand-made Ben Whistler furniture complementing the innovative design and open-plan layout.

## NAVIGATION

Overview

Interior

Layout

Service

There are 3 double bedrooms, 1 twin bedroom and 3 bathrooms across the upper two floors, whilst on the ground floor is an open-plan kitchen and living room, there is also a cloakroom with loo and a boot room with boot warmers. On the lower ground floor there is a cosy snug with beanbags and a 130cm screen, there you can chill out with some DVDs.

The chalet is brilliantly located, just a 5 - 10 minute stroll to the centre of Chamonix and near fabulous restaurants. Situated in a quiet road there are wonderful views up to Mont Blanc, the Glacier des Bossons and across to Brévent on the other side of the valley.