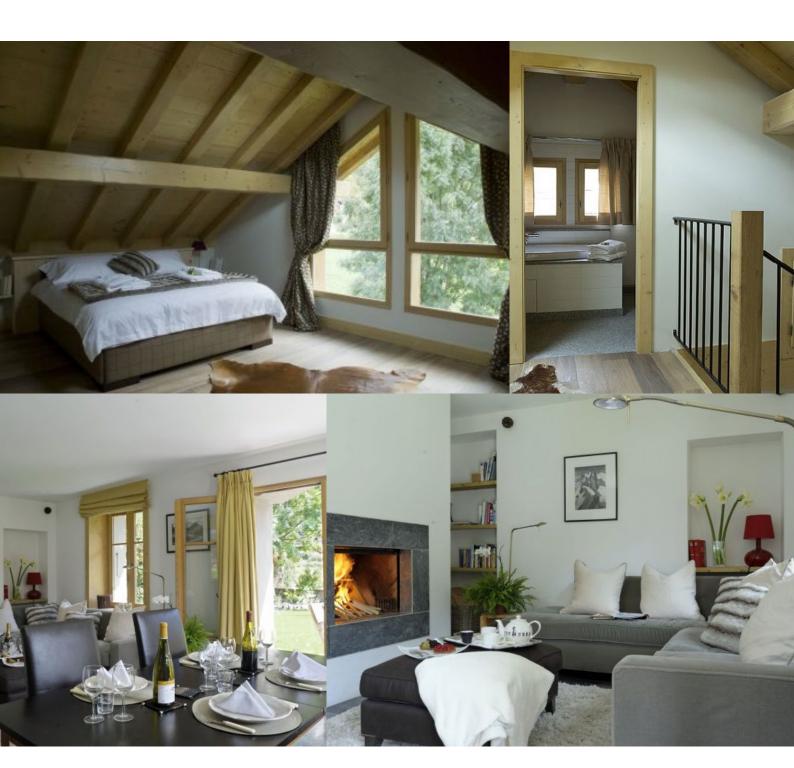

Layout

Service

Built originally in 1924 this chalet was beautifully restored and refurbished in 2009, a modern design within a traditional setting makes it a delicious mixture of old and new.

The interior is impressive, with the hand-made Ben Whistler furniture complementing the innovative design and open-plan layout.

## NAVIGATION

Overview

Interior

Layout

Service

There are 3 double bedrooms, 1 twin bedroom and 3 bathrooms across the upper two floors, whilst on the ground floor is an open-plan kitchen and living room, there is also a cloakroom with loo and a boot room with boot warmers. On the lower ground floor there is a cosy snug with beanbags and a 130cm screen, there you can chill out with some DVDs.

The chalet is brilliantly located, just a 5 - 10 minute stroll to the centre of Chamonix and near fabulous restaurants. Situated in a quiet road there are wonderful views up to Mont Blanc, the Glacier des Bossons and across to Brévent on the other side of the valley.