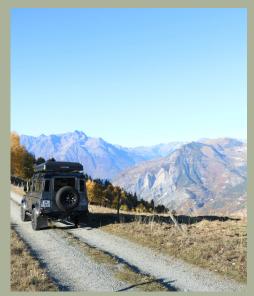

## ROAD TRIP TO VILLARD-NOTRE-DAME...

A GREAT ESCAPE IN A LAND ROVER DEFENDER

An Anna Purna Adventure experience from July 20 to August 25, 2023

From Alpe d'Huez, climb aboard a Land Rover Defender and discover the Massif des Rousses from another angle!

Drive to Villard-Reymond, the highest village in Isère and its breathtaking panorama!

A Road Trip aboard the legendary Defender.

Gourmet break (local cakes & drinks) in touch with nature.

Discover authentic villages, rich in crafts and culinary traditions, and meet people passionate about their environment.