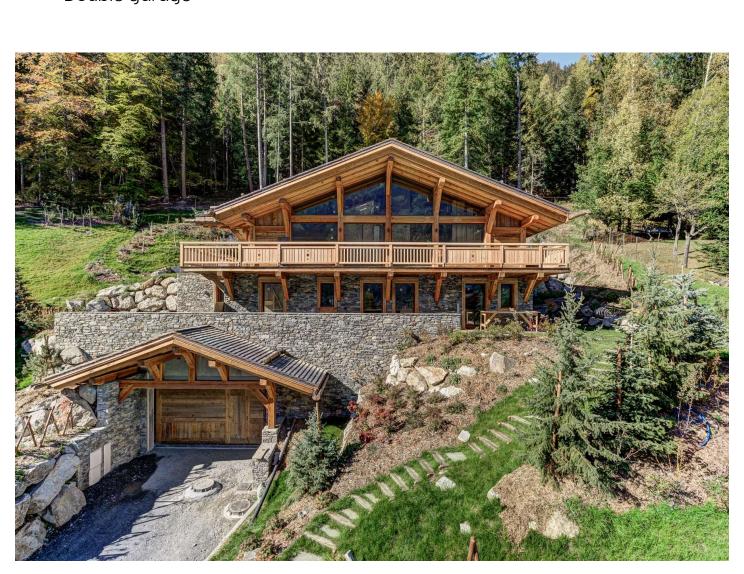

Azurite Chalet

300 m² on 4 levels Lift

Air conditioning

Wireless speaker

Sleeps 16 people

6 bedrooms/6 bathrooms

Kitchen/ Cellar

Lounge with fireplace

TV lounge

Dining room

Panoramic terrace

Nordic bath Storvatt

Ski room

Laundry room

Double garage

#### Ground floor

- Double garage
- Laundry room
- Ski room

#### First floor

- 4 en suite bedrooms
- 1 children en suite bedroom with 2x2 bunk bed
- Panoramic terrace facing south/south-east with view Aiguille du Midi
- Nordic bath storvatt

## Second floor

- TV Lounge
- Kitchen & Wine cellar
- Dining room
- Lounge with fireplace
- · Wine cellar
- Panoramic balcony