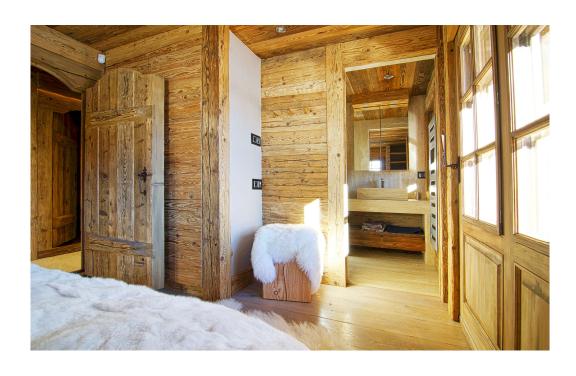

#### First floor

- 4 en suite bedrooms
- 1 children en suite bedroom with 2x2 bunk bed
- Panoramic terrace facing south/south-east with view Aiguille du Midi
- Nordic bath storvatt