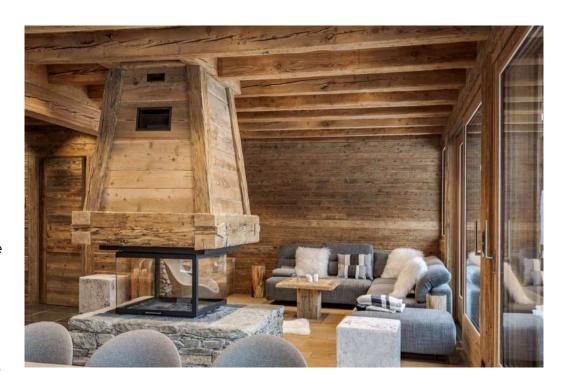

## Second floor

- TV Lounge
- Kitchen & Wine cellar
- Dining room
- Lounge with fireplace
- · Wine cellar
- Panoramic balcony