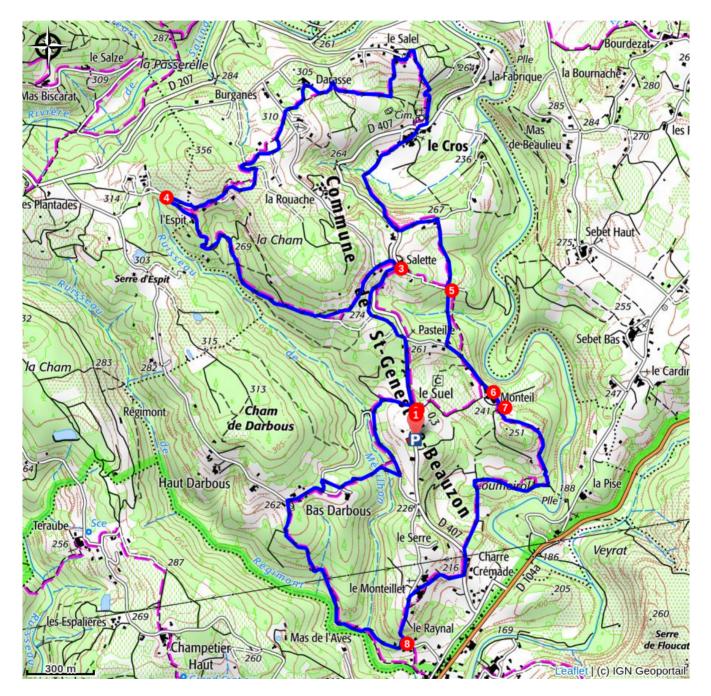

## Trek

P - From the Saint-Genest-le-Beauzon town hall, follow the road alongside the unfinished church to reach Le Suel via a vaulted passage.

- 1. **Le Suel** Follow Payzac 5 km. Continue along the road until you reach Les Laurences.
- 2. **Les Laurences** Follow St-Genest-de-Beauzon 5 km. Continue on the road; at the cross, go left, continue along a track to the road. Take the road on the left to Les Salettes.
- 3. **Les Salettes** Follow Payzac 4,2 km. Continue along the road until you reach a bend, take the track on the left through the olive groves. Take a path on your left down to another track, turn right and continue to L'Espic.
- 4. **L'Espic** Follow St-Genest-de-Beauzon 4,9 km. Continue along the track and take the path on your left that leads uphill. Come back down to reach a track. Turn left. Pass in front of the hamlet of Darasse then through the middle of the hamlet of Salel. Go back down to the hamlet of Cros past the cemetery. Cross the main road and take the road on the right between the houses. Cross the plain and go up the hillside.

On the road, turn left, then, at the crossroads, take the road to the left and, after the houses, the path to the right leading to Salavert.

- 5. **\$ Salavert** Follow St-Genest-de-Beauzon 1,3 km. Head towards Le Monteil.
- 6. 丰 Le Monteil Follow Chandolas 10,7 km. Go to Les Crozes via the path.
- 7. **Les Crozes** Follow Chandolas 10,6 km. On the road, turn left and then leave it a little further on the right. Continue until you reach Le Raynal.
- 8. **Le Raynal** Follow St-Genest-de-Beauzon 2,6 km. Get to the tennis court and turn right onto the road. Continue along the path on the right. Continue along the path to the right. At the crossroads with a road, turn left and, further on, take the path that climbs to the right. Follow the path to Les Laurences.
- 9. **‡ Les Laurences** Follow Info Rando 0,3 km. Go past Le Suel to return to the town hall car park.