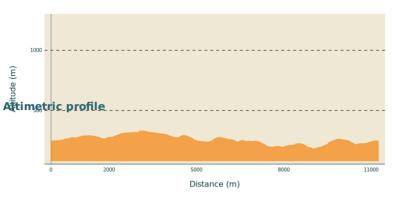

# The olive trail

PAYS BEAUME DROBIE - SAINT-GENEST-DE-BEAUZON

**Useful information** 

Practice : Hike

Duration : 4 h

Length : 11.2 km

Trek ascent : 355 m

Difficulty : Medium

Themes : Patrimoine agricole

Type : Loop

| Min    | elevation | 178 m   | Max elevation 329 m |
|--------|-----------|---------|---------------------|
| 1*1111 | cicvation | T/0 III |                     |