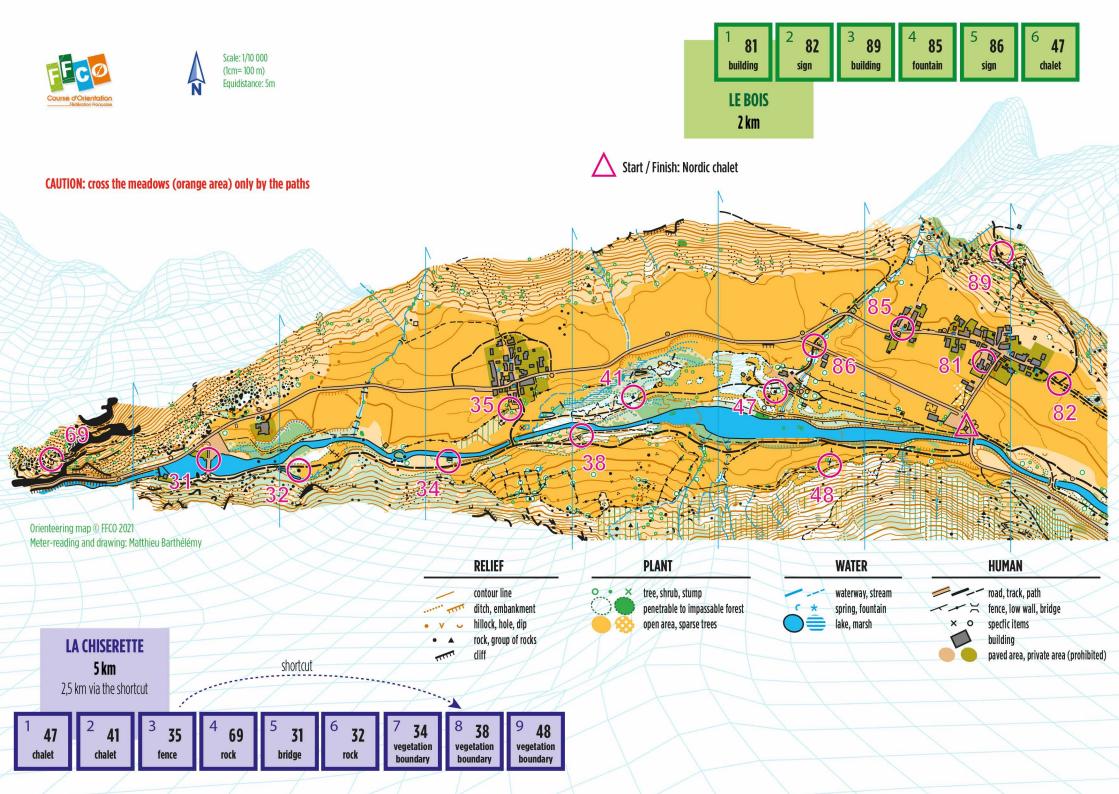

## Welcome to the Orienteering Course of CHAMPAGNY LE HAUT Chiserette / Le Bois / Friburge

With the orienteering map, find the markers in the suggested order.

#### Accessible outside the winter period.

The markers are located on or close by characteristic features of the site. Using the legend and symbols on the map, orient yourself and find the position and the route you need to take to find the markers in the proposed order. The start and finish points are represented by a  $\triangle$  and each marker by a  $\bigcirc$  with its code number 87 will

allow you to check its location.