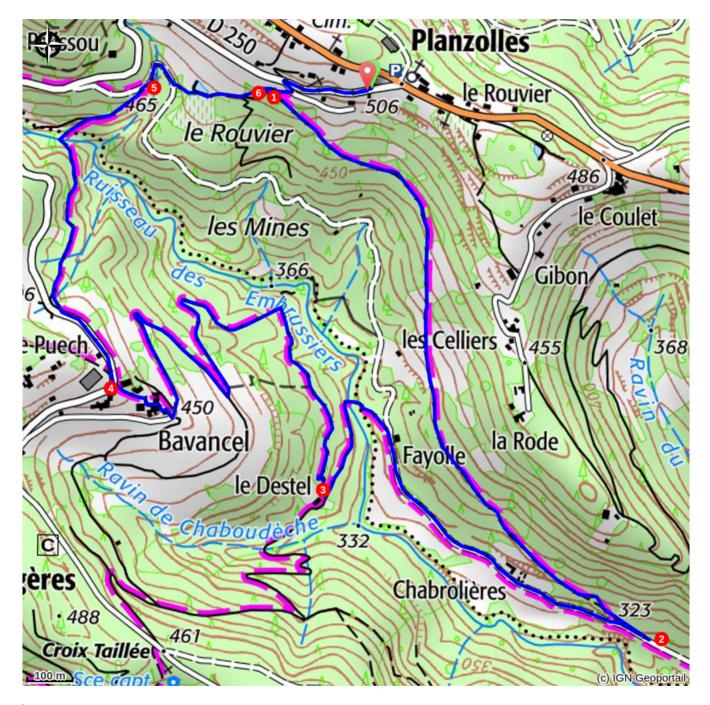

### Trek

P – From the car park opposite the Town Hall, cross the road and head towards Faugères. 200m further on, turn left to take the path to Le Rouvier.

- 1. **Le Rouvier** Follow Payzac 7,5 km. Take the trail that heads downhill to reach Chabrolières.
- 2. **Chabrolières** Follow Faugères 4 km. 400m further along, you'll pass a Cistercian barn. Just after a house, take the track on the left that leads down towards the stream. After the bridge, the path then climbs through the forest towards Le Destel.
- 3. **Le Destel** Follow St Pierre St Jean 9,5 km. 400 m further on, you'll come across the Moulin de Marceau below the path [http://moulin-de-marceau.jimdo.com/]. Take the path that continues to climb

through the forest towards the village of Bavancel. Pass between the houses and at the road, go right. You'll see the sign for Bavancel.

- 4. **Bavancel** Follow Planzolles 1,7 km. Follow the road and turn right 300m further on to take the path just before the bridge. Follow the path that goes down into the forest and cross the stream using the small wooden bridge. The path then climbs to the sign indicating Le Pélissou.
- 5. **‡ Le Pélissou** Follow Planzolles 0,8 km. Turn left 100m further on to take the path to Le Rouvier.
- 6. 💠 Le Rouvier Follow Planzolles 0,4 km. Take the path then the road to get back to the start point.