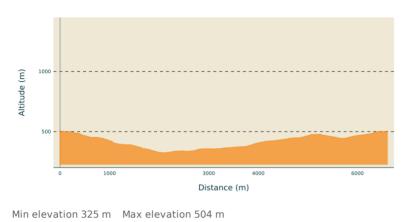

#### Altimetric profile

| Useful information Practice : Hike |   |
|------------------------------------|---|
| Duration : 3 h                     |   |
| Length : 6.6 km                    |   |
| Trek ascent : 219 m                |   |
| Difficulty : Medium                |   |
| Туре : Loop                        |   |
| Themes : Patrimoine bât            | i |