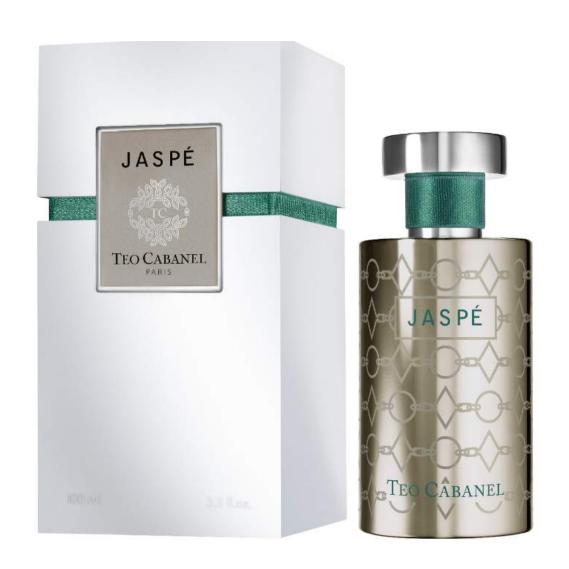

# JASPÉ

Both elegant and modern, Jaspé expresses the splendor and virility of purebreds through tints of wood and lavender. Opening on fresh top notes of bergamot and lavender, it progresses with fern and geranium scents uplifted by the subtle spiciness of cardamom and nutmeg. A cool, ocean-light, refreshing breeze underlines the fresh opening tints.

The base notes reveal a real harmony of wood essences: vetiver, sandalwood and papyrus delicately rimmed with just a hint of sensuous leather.

Eau de Parfum 100 ml / 3.3 Fl.oz.

Twoody fragrance for the gentleman in you

CALABRIAN
BERGAMOT,
FRESH ROSE

GERANIUM, CLOVES, CINNAMOM, SAFFRON.

PATCHOULY,
CEDARWOOD,
OUD, CISTUS,
LEATHER NOTE,
MUSK.