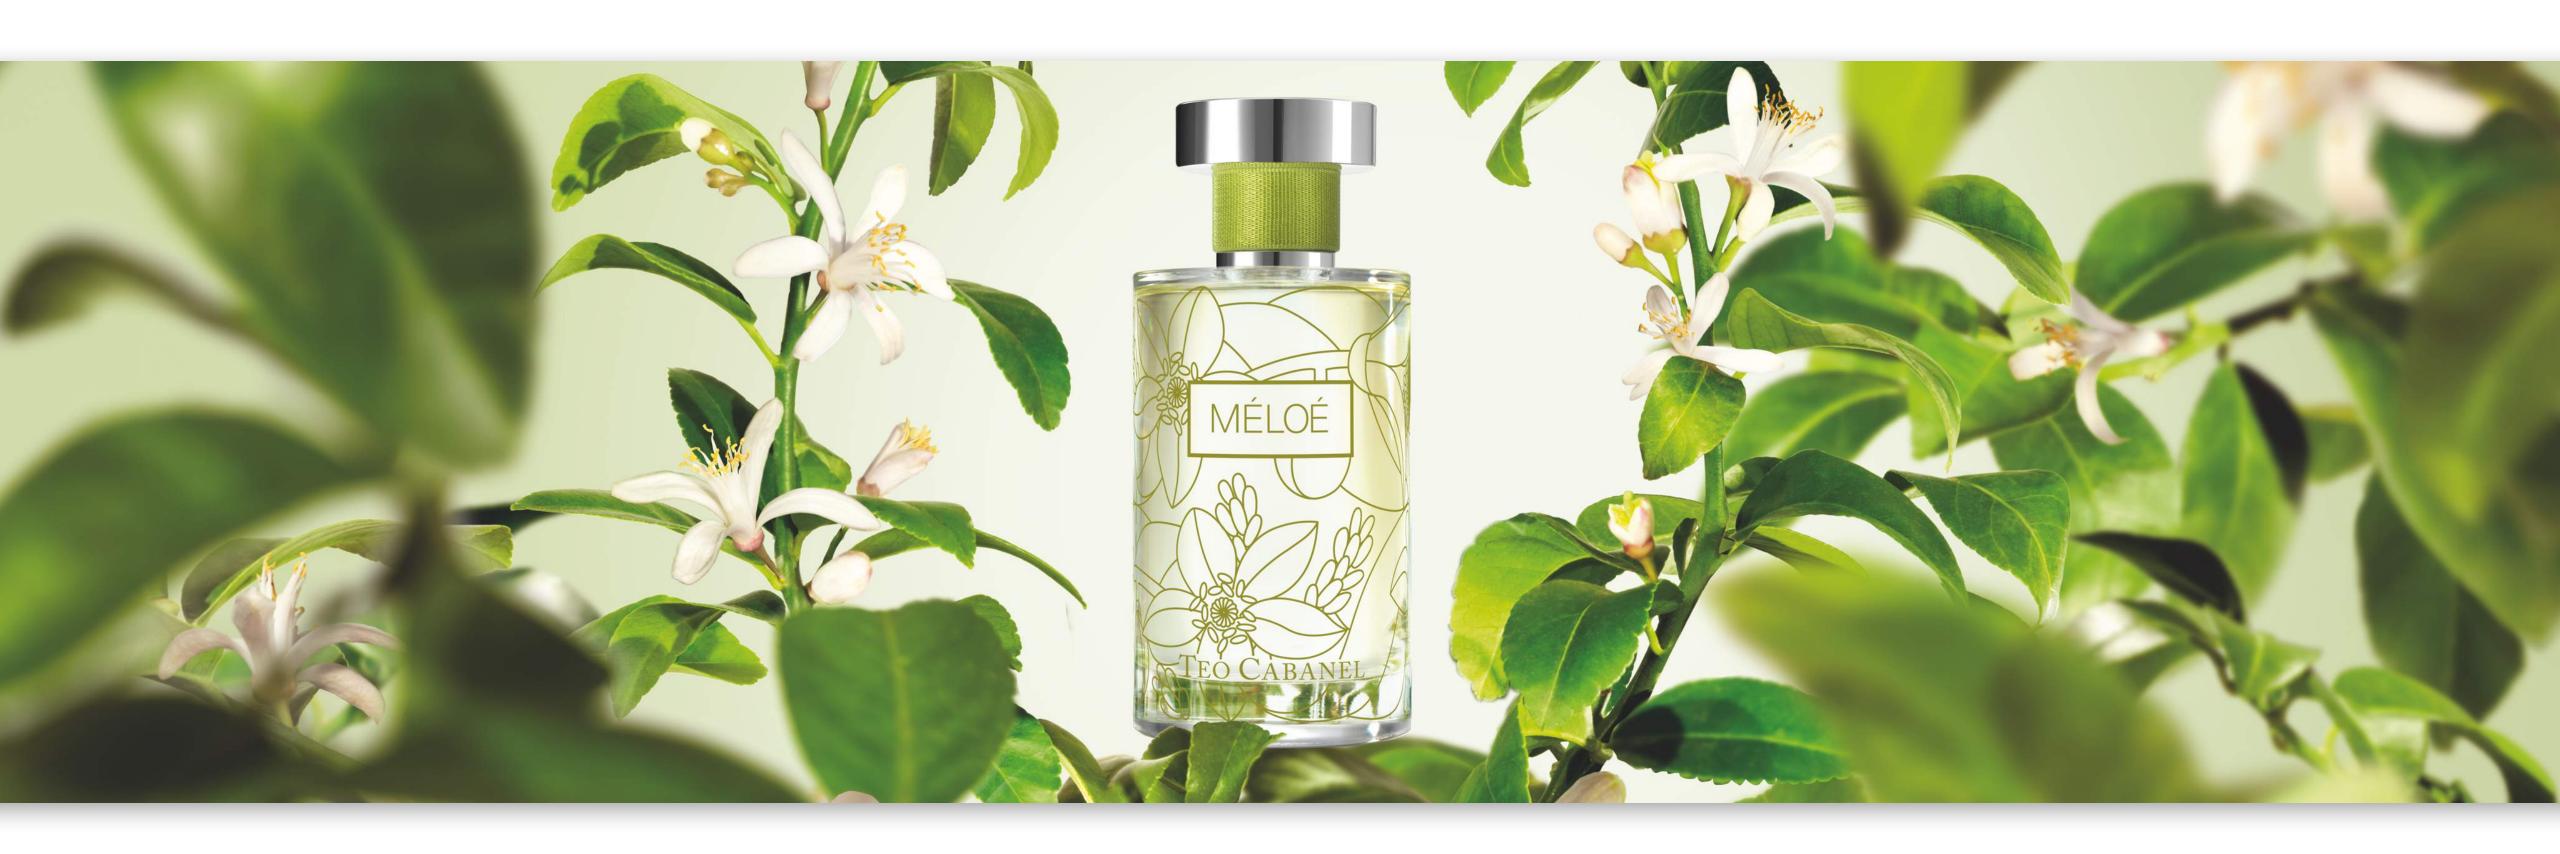

# MÉLOÉ

In the heat of long-awaited summer days, the Méloé lover has found a fresh haven.

Her elegant summer signature is underlined by her light, green, fruity eau de Toilette.

Eau de Toilette 50 ml / 1.7 f.l.oz . Eau de Toilette 100 ml / 3.3 f.l.oz

Modern freshness

MANDARIN
FROM SICILY,
RHUBARB
GREENS,
BLACKCURRANT

JASMINE FROM
EGYPT,
HYACINTH,
VIOLET.

SANDALWOOD,
INCENSE,
CISTUS,
RASPBERRY,
WHITE MUSK.