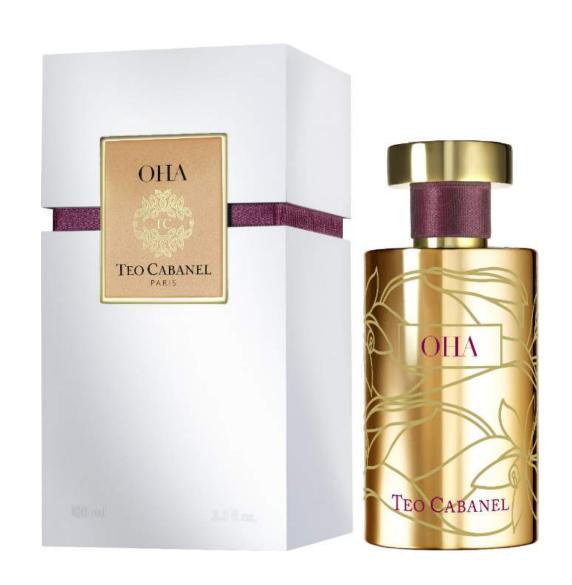

### OHA

Transcending time and space, Oha is a mysterious floral chypre that combines the most precious and noble essences. It will appeal to women with a true personality.

Eau de Parfum 50 ml / 1.7 Fl.oz . Eau de Parfum 100 ml / 3.3 Fl.oz .

Penchanting floral chappe

CALABRIAN
BERGAMOT,
LAVANDER,
YLANG-YLANG

BULGARIAN
ROSE,
MOROCCAN
ROSE, ORANGE
TREE, JASMINE
FROM EGYPT,
PEPPER PLANT.

IRIS, CISTUS,
PATCHOULI,
BENZOIN,
VANILLA,
SANDALWOOD,
WHITE MUSK.