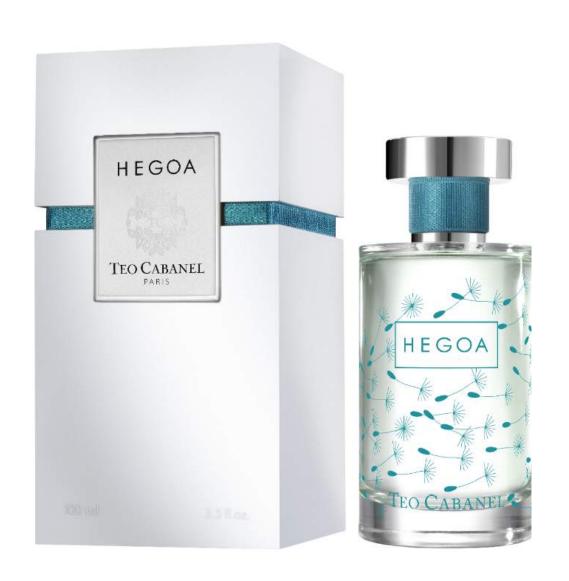

## HEGOA

The Hegoa wind, vibrant and intense inspired this light and brisk Eau de Toilette. So versatile, Hegoa is the right fragrance for all seasons and all occasions. Discreetly but naturally luxurious.

Eau de Toilette 50 ml / 1.7 f.l.oz . Eau de Toilette 100 ml / 3.3 f.l.oz

Junique aromatic fragrance

CALABRIAN
BERGAMOT,
MANDARIN &
LEMON FROM
SICILY, LAVANDER,
BASIL

NEROLI FROM
TUNISIA, ORANGE
BLOSSOM,
JASMINE,
NUTMEG.