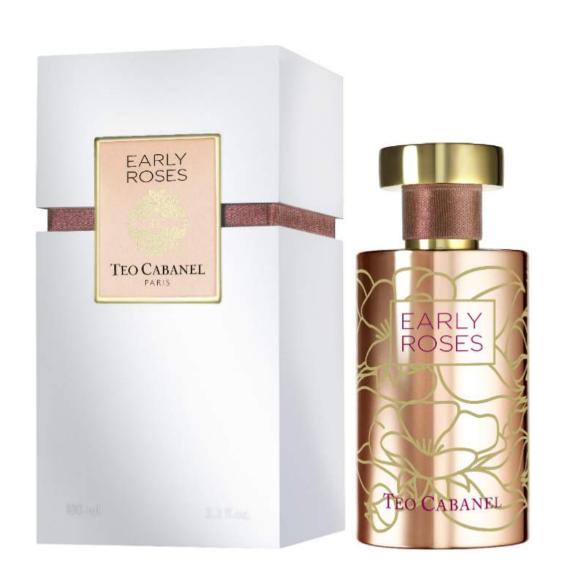

### EARLY ROSES

Early Roses, a light, subtle flowery fragrance... Just close your eyes and picture yourself walking leisurely in a rose garden still bathed in delicate morning dew.

Eau de Parfum 50 ml / 1.7 Fl.oz . Eau de Parfum 100 ml / 3.3 Fl.oz.

light supple floral fragrance

LEMON, YLANG-YLANG.

MAGNOLIA,
ORANGE
BLOSSOM,
JASMINE,
TUBEROSE

BENZOIN,
VANILLA,
POWDERY &
WOODY
ACCORD.