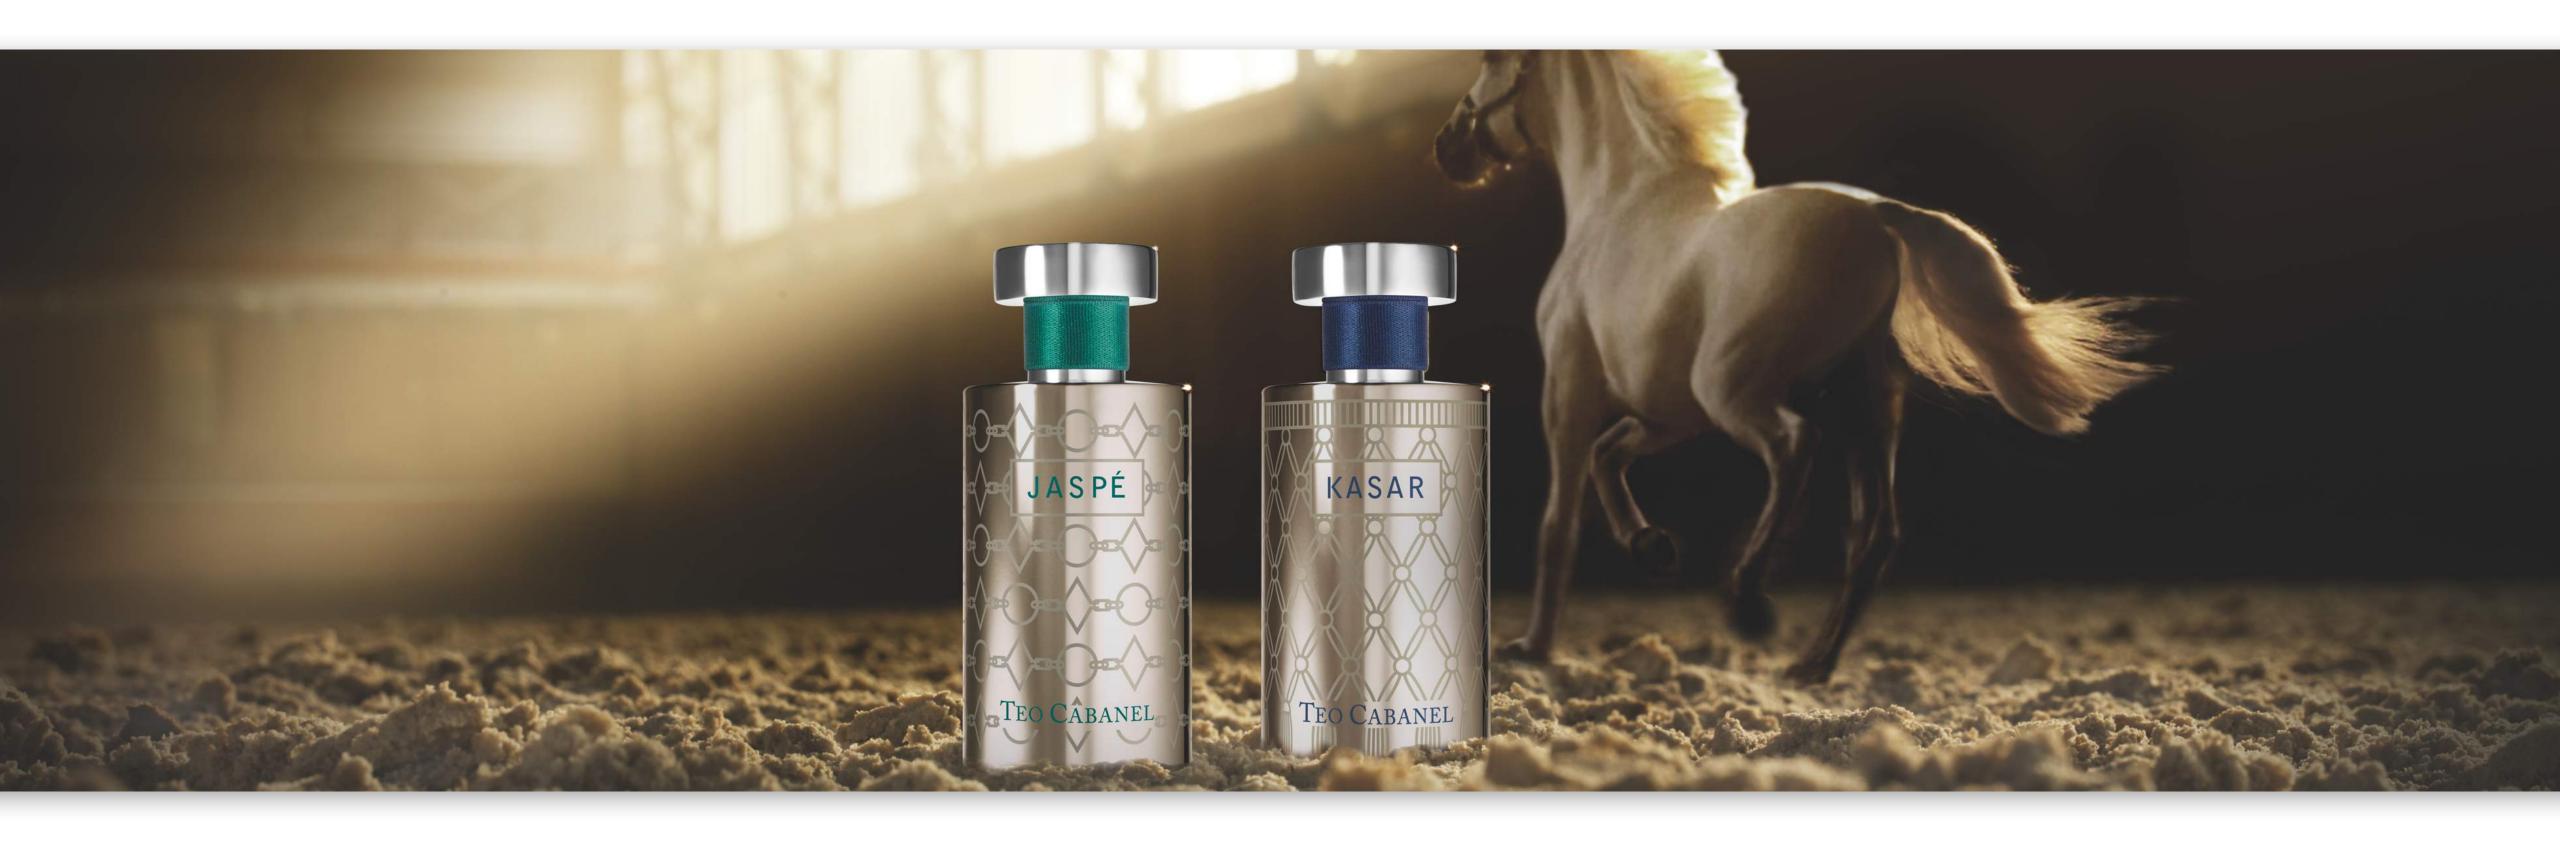

# JASPÉ

Both elegant and modern, Jaspé expresses the splendor and virility of purebreds through tints of wood and lavender. Opening on fresh top notes of bergamot and lavender, it progresses with fern and geranium scents uplifted by the subtle spiciness of cardamom and nutmeg. A cool, ocean-light, refreshing breeze underlines the fresh opening tints.

The base notes reveal a real harmony of wood essences: vetiver, sandalwood and papyrus delicately rimmed with just a hint of sensuous leather.

Eau de Parfum 100 ml / 3.3 Fl.oz.

Twoody fragrance for the gentleman in you

CALABRIAN
BERGAMOT,
FRESH ROSE

GERANIUM, CLOVES, CINNAMOM, SAFFRON.

PATCHOULY,
CEDARWOOD,
OUD, CISTUS,
LEATHER NOTE,
MUSK.

## KASAR

Enters Kasar, mysterious, strong and supple as a purebred, always a winner on the finishing line. A true oriental composition lightened by a citrus top note. It gradually displays spicy, yet discreet, middle notes of safran, cinnamon and nutmeg. The fragrance then grows into a very sensuous woody accord where Oud wood, patchouli, cedar and cyst, mellowed by warm musks, harmonize beautifully.

A dark arousing scent sublimed by an elegant touch of leather.

Eau de Parfum 100 ml / 3.3 Fl.oz.