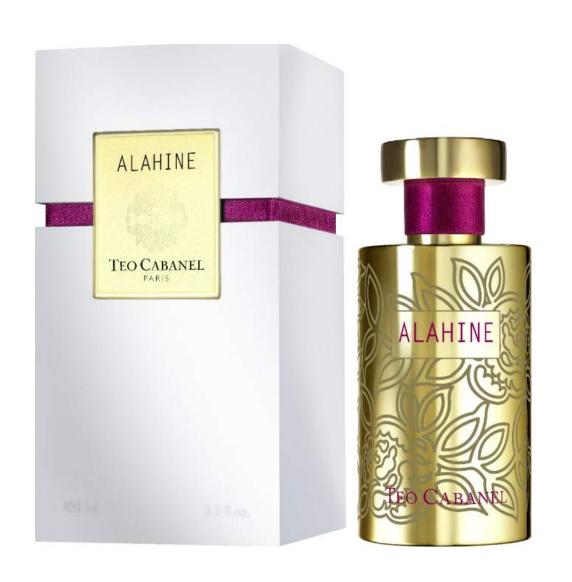

# ALAHINE

Alahine is a distinguished and alluring soft amber, which will invite you to the warmth mysterious scents of luxurious oriental palaces. To create this captivating and unique fragrance, we use only the finest natural ingredients.

Eau de Parfum 50 ml / 1.7 Fl.oz . Eau de Parfum 100 ml / 3.3 Fl.oz .

captivating soft amper

CALABRIAN BERGAMOT.

INDIAN
CUMIN,
MOROCCAN
GERANIUM,
CURRY.

CISTUS,
VETIVER,
PATCHOULI,
MYRRH,
VANILLA,
MUSKS,
TONKA
BEAN, OUD.