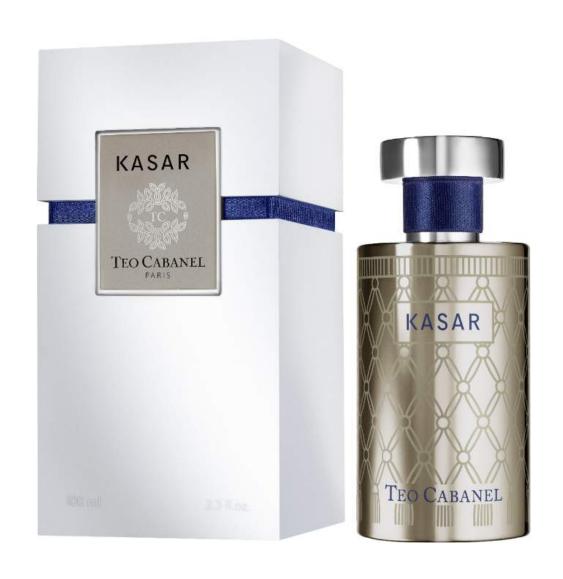

## KASAR

Enters Kasar, mysterious, strong and supple as a purebred, always a winner on the finishing line. A true oriental composition lightened by a citrus top note. It gradually displays spicy, yet discreet, middle notes of safran, cinnamon and nutmeg. The fragrance then grows into a very sensuous woody accord where Oud wood, patchouli, cedar and cyst, mellowed by warm musks, harmonize beautifully.

A dark arousing scent sublimed by an elegant touch of leather.

Eau de Parfum 100 ml / 3.3 Fl.oz.