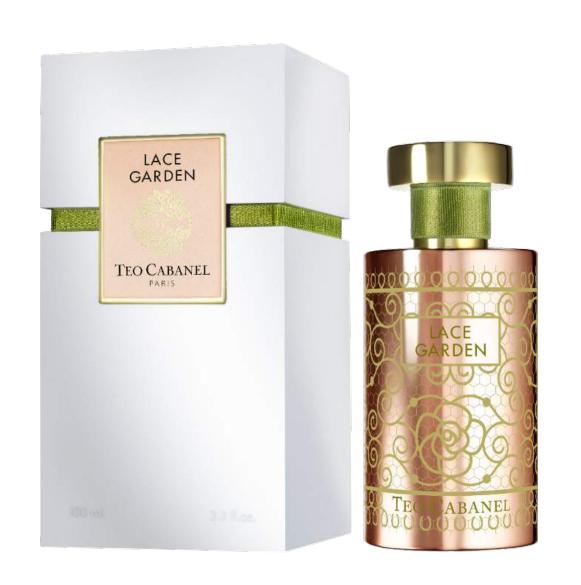

#### LACE GARDEN

Imagine a French garden bathed in soft light:

you are experiencing Teo Cabanel's delicate and romantic

Lace Garden perfume...The delicate scents of white

flowers have woven a veil of soft lace as an ode to

timeless feminine grace.

Eau de Parfum 50 ml / 1.7 Fl.oz . Eau de Parfum 100 ml / 3.3 Fl.oz.

splendid bouquet of white flowers

CALABRIAN
BERGAMOT, TEA
AROMA

BULGARIAN
ROSE,
MOROCCAN
ROSE, JASMINE
FROM EGYPT,
GUATEMALA
CARDAMOM.

VANILLA,
TONKA BEAN,
EXOTIC
WOODS,
WHITE MUSK,
PATCHOULI.