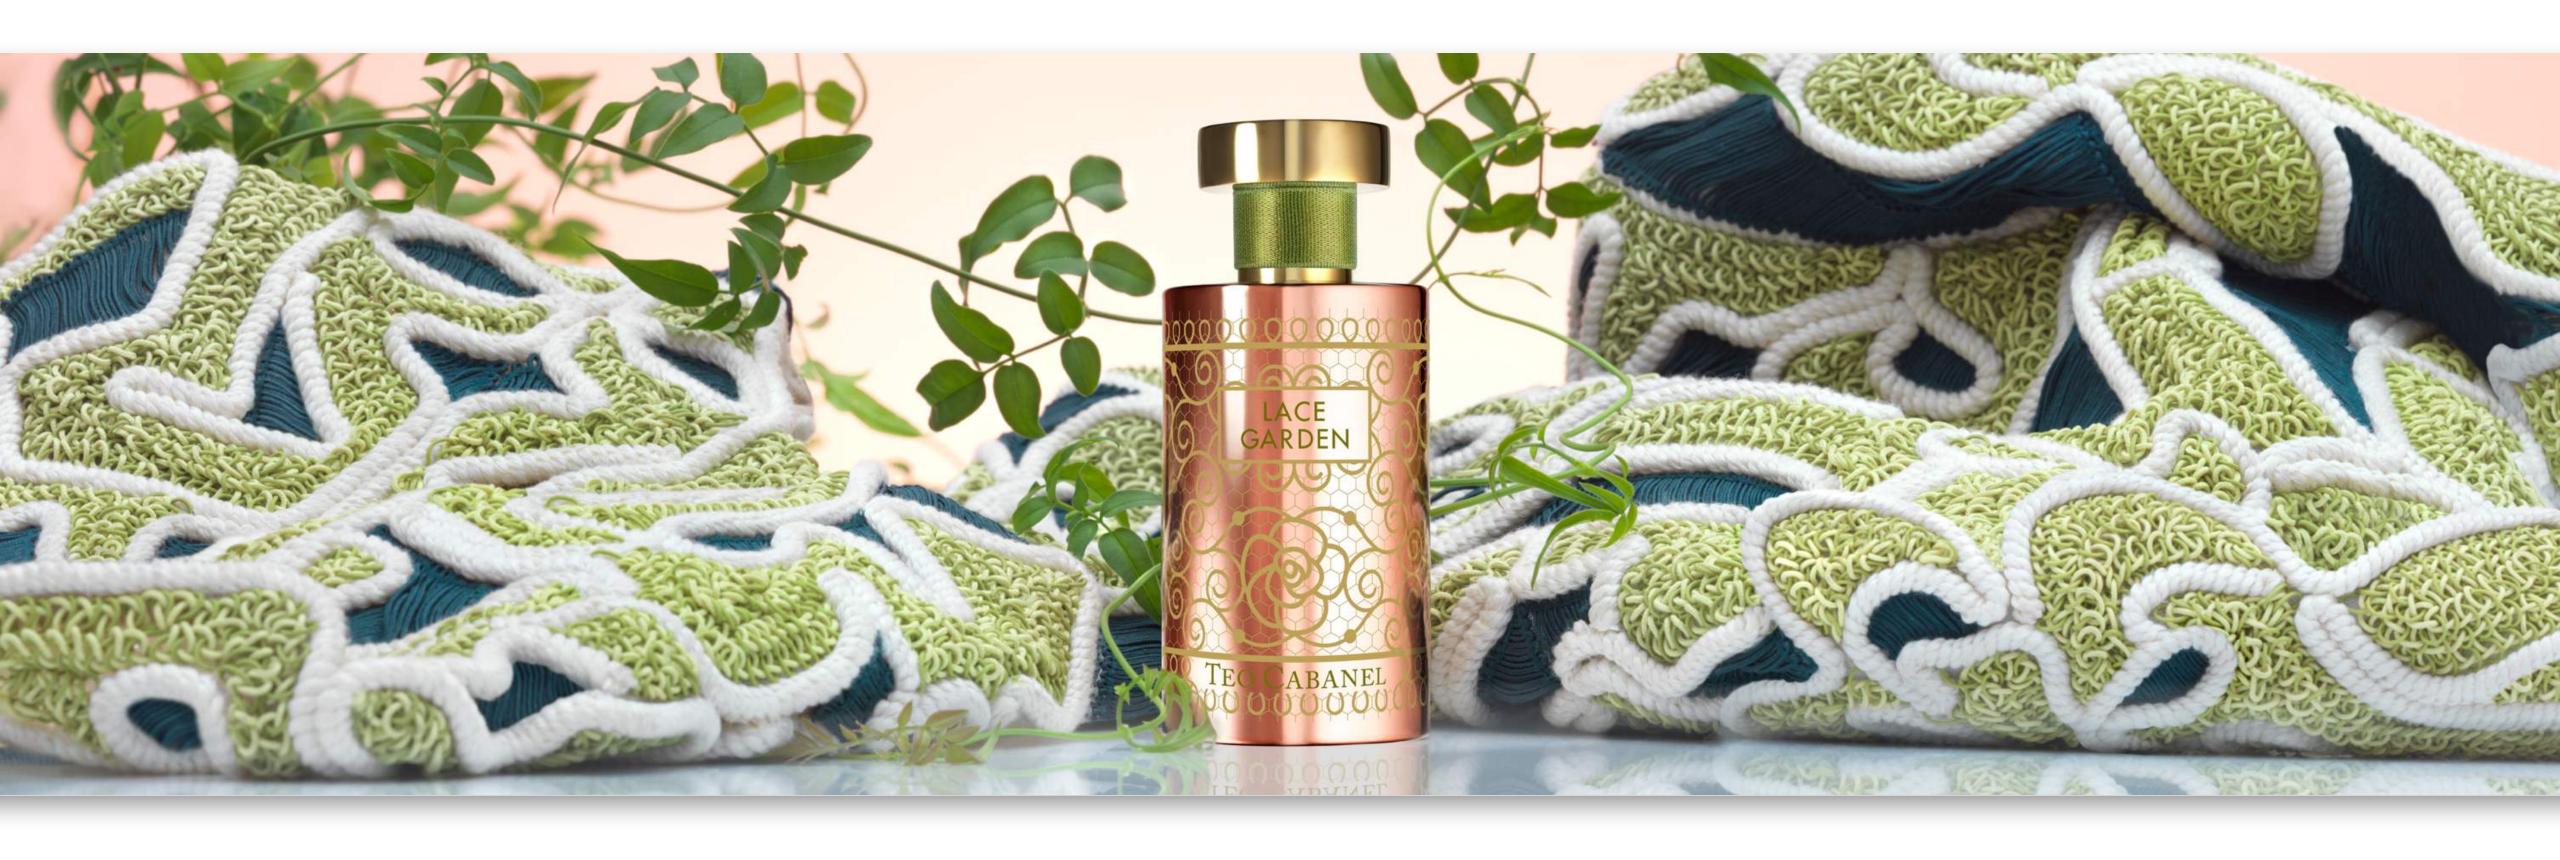

#### LACE GARDEN

Imagine a French garden bathed in soft light:

you are experiencing Teo Cabanel's delicate and romantic

Lace Garden perfume...The delicate scents of white

flowers have woven a veil of soft lace as an ode to

timeless feminine grace.

Eau de Parfum 50 ml / 1.7 Fl.oz . Eau de Parfum 100 ml / 3.3 Fl.oz.

splendid bouquet of white flowers

CALABRIAN
BERGAMOT, TEA
AROMA

BULGARIAN
ROSE,
MOROCCAN
ROSE, JASMINE
FROM EGYPT,
GUATEMALA
CARDAMOM.

VANILLA,
TONKA BEAN,
EXOTIC
WOODS,
WHITE MUSK,
PATCHOULI.