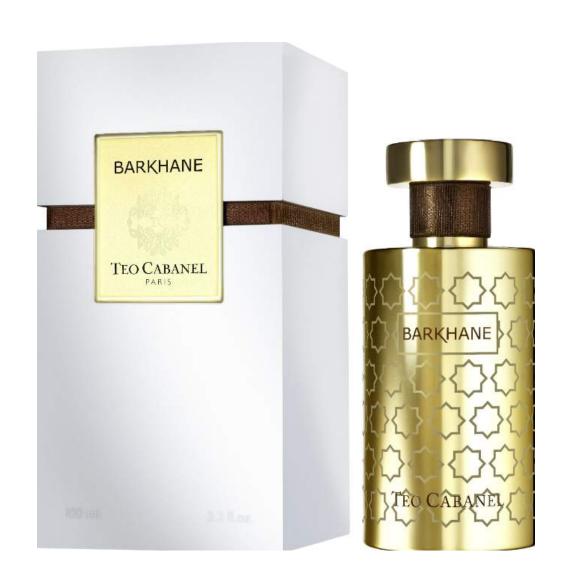

## BARKHANE

Rich, warm and mysterious, Barkhane borrows its name from the smooth, velvety dunes which gently ripple under powerful desert winds. Barkhane owes its refined elegance to the very finest ingredients. All at once powerful and subtle, it develops its own fascinating uniqueness.

Eau de Parfum 50 ml / 1.7 Fl.oz . Eau de Parfum 100 ml / 3.3 Fl.oz .

mysterious woody fragrance

CALABRIAN
BERGAMOT,
POMELO,
LAVANDER

GERANIUM,
CARDAMOM,
NUTMEG,
MARINE NOTE.

VETIVER,
SANDALWOOD,
PAPYRUS
WOOD,
LEATHER NOTE.