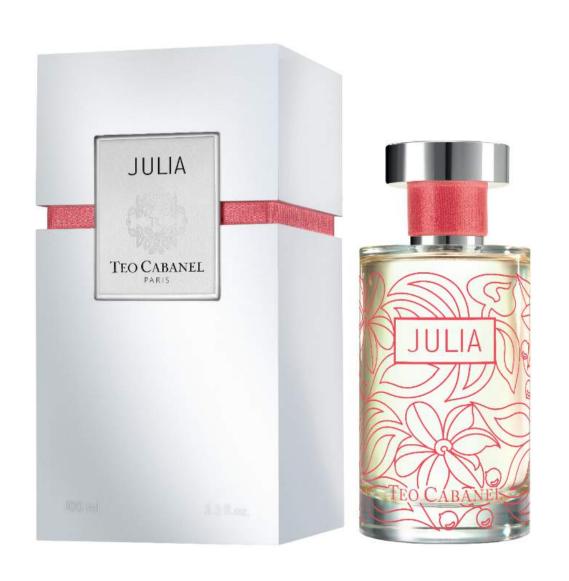

# JULIA

All at once rich and subtle, Julia will ravish both bubbly young women and women in full bloom. Discover a flowery fruity bouquet: softness, poetry, "joie de vivre", perfect for all seasons and occasions.

Eau de Toilette 50 ml / 1.7 Fl.oz . Eau de Toilette 100 ml / 3.3 Fl.oz

delicately floral and fruity

ROSE ESTERS,
NOTES OF
FRESH
MORNING
DEW, LIGHT
JASMINE SCENT.

BULGARIAN ROSE, PINK PEPPERCORN, JASMINE

WHITE MUSK,
AMBER,
WOODY
NOTES.