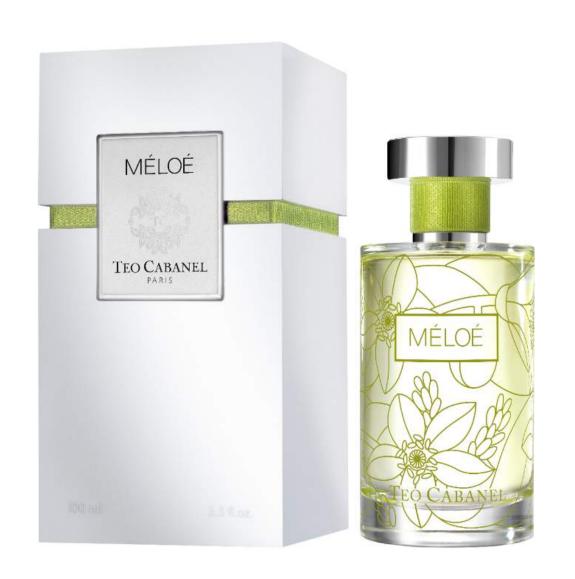

# MÉLOÉ

In the heat of long-awaited summer days, the Méloé lover has found a fresh haven.

Her elegant summer signature is underlined by her light, green, fruity eau de Toilette.

Eau de Toilette 50 ml / 1.7 f.l.oz . Eau de Toilette 100 ml / 3.3 f.l.oz

Modern freshness

MANDARIN
FROM SICILY,
RHUBARB
GREENS,
BLACKCURRANT

JASMINE FROM
EGYPT,
HYACINTH,
VIOLET.

SANDALWOOD,
INCENSE,
CISTUS,
RASPBERRY,
WHITE MUSK.