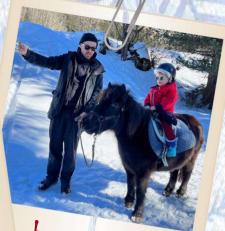

# Horseback rides in the snow (13 years old minimum)

« Discovery Trail » ≈ 1h beginner-friendly

« White Tracks » ≈ 2h experienced riders only Horse on snow baptisms Ski-Joëring & Pony-Sledge Mini Pony Ride in hand

# Winter Prices 2024-25

| <u>« Horse on snow » baptisms</u> |                                                                                                                                                                                                                                                                                                                                         |                    |               |
|-----------------------------------|-----------------------------------------------------------------------------------------------------------------------------------------------------------------------------------------------------------------------------------------------------------------------------------------------------------------------------------------|--------------------|---------------|
|                                   | Ski-Joëring<br>Baptism                                                                                                                                                                                                                                                                                                                  | ≈ 20 min           | 40€ per horse |
|                                   | <ul> <li>Maximum total weight pulled = 80kg = 2 children or 1 adult.</li> <li>2nd star level in skiing required = turning with the skis parallel + mastery of the snow plow.</li> <li>Equip yourself with your ski equipment : MANDATORY</li> <li>HELMET + skis less than 1m50 long to avoid the risk of injuring the horse.</li> </ul> |                    |               |
|                                   | Pony Sledge<br>Baptism                                                                                                                                                                                                                                                                                                                  | ≈ 20 min           | 40€ per sled  |
|                                   | ACTIVITY RESERVED FOR CHILDREN.<br>▲ for each sled, the total weight must not exceed 60kg.<br>→ Provide adults to hold the ponies and walk in front!<br>▲ HELMET MANDATORY                                                                                                                                                              |                    |               |
|                                   | Mini pony ride<br>in hand                                                                                                                                                                                                                                                                                                               | 1 tour<br>≈ 25 min | 20€           |
|                                   | <ul> <li>For children from 3 years, maximum weight 40kg.</li> <li>UNDER THE RESPONSIBILITY OF THE PARENTS → you must hold your child's pony.</li> <li>* The helmet can be provided. Or ski helmet OK.</li> </ul>                                                                                                                        |                    |               |