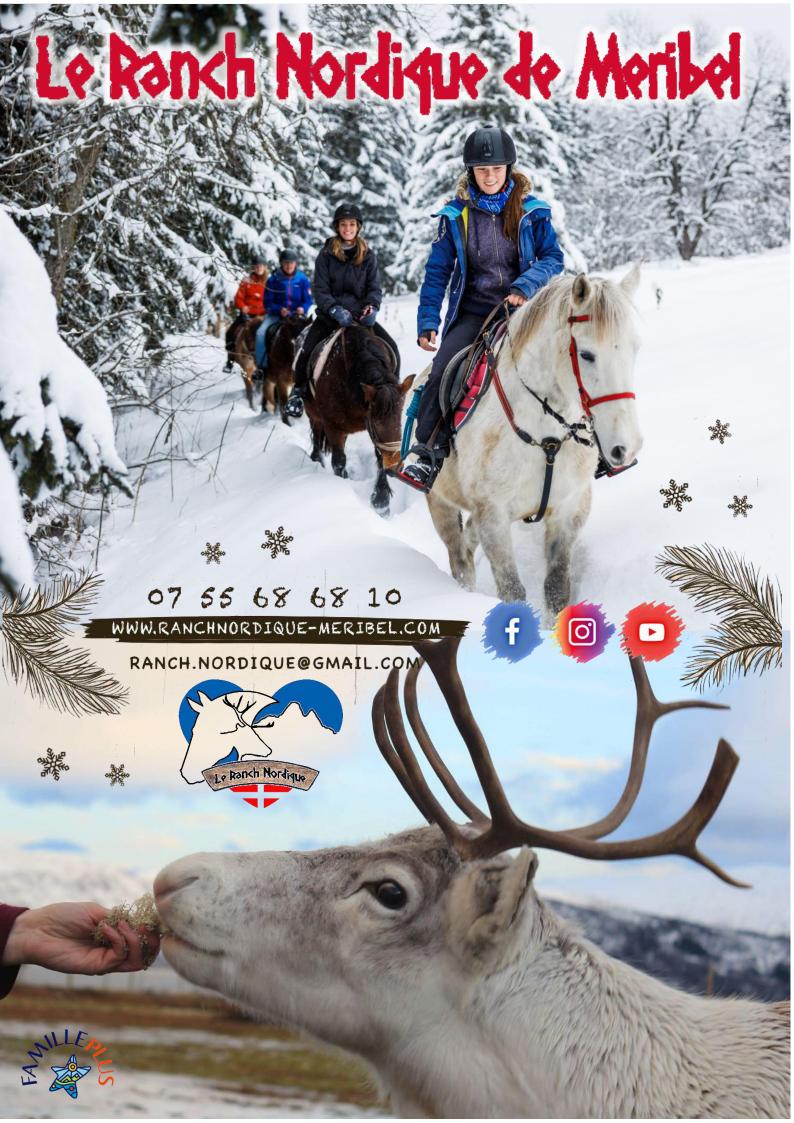

# Le Ranch Nordique de Meribel

# Horseback rides in the snow (13 years old minimum)

« Discovery Trail » ≈ 1h beginner-friendly

« White Tracks » ≈ 2h experienced riders only Horse on snow baptisms Ski-Joëring & Pony-Sledge Mini Pony Ride in hand

Our reindeers

BOOK

**ONLINE!** 

# Our Reindeers & The Mini-Farm

Discovery of the mini farm animals

10€ per person

Reindeer visit and feeding 15€/children (less than 10 years old) 25€/adult

Free for children under 2 years old.

Children under 10 must be accompanied by an adult who will pay for their place.