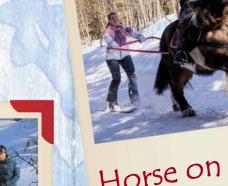

# Horseback rides in the snow (13 years old minimum)

« Discovery Trail » ≈ 1h beginner-friendly

« White Tracks » ≈ 2h experienced riders only Horse on snow baptisms Ski-Joëring & Pony-Sledge Mini Pony Ride in hand

# Winter Prices 2024-25

| <u>« Horse on snow » baptisms</u> |                                                                                                                                                                                                                                                                                                                                         |                    |               |
|-----------------------------------|-----------------------------------------------------------------------------------------------------------------------------------------------------------------------------------------------------------------------------------------------------------------------------------------------------------------------------------------|--------------------|---------------|
|                                   | Ski-Joëring<br>Baptism                                                                                                                                                                                                                                                                                                                  | ≈ 20 min           | 40€ per horse |
|                                   | <ul> <li>Maximum total weight pulled = 80kg = 2 children or 1 adult.</li> <li>2nd star level in skiing required = turning with the skis parallel + mastery of the snow plow.</li> <li>Equip yourself with your ski equipment : MANDATORY</li> <li>HELMET + skis less than 1m50 long to avoid the risk of injuring the horse.</li> </ul> |                    |               |
|                                   | Pony Sledge<br>Baptism                                                                                                                                                                                                                                                                                                                  | ≈ 20 min           | 40€ per sled  |
|                                   | ACTIVITY RESERVED FOR CHILDREN.<br>▲ for each sled, the total weight must not exceed 60kg.<br>→ Provide adults to hold the ponies and walk in front!<br>▲ HELMET MANDATORY                                                                                                                                                              |                    |               |
|                                   | Mini pony ride<br>in hand                                                                                                                                                                                                                                                                                                               | 1 tour<br>≈ 25 min | 20€           |
|                                   | <ul> <li>For children from 3 years, maximum weight 40kg.</li> <li>UNDER THE RESPONSIBILITY OF THE PARENTS → you must hold your child's pony.</li> <li>* The helmet can be provided. Or ski helmet OK.</li> </ul>                                                                                                                        |                    |               |