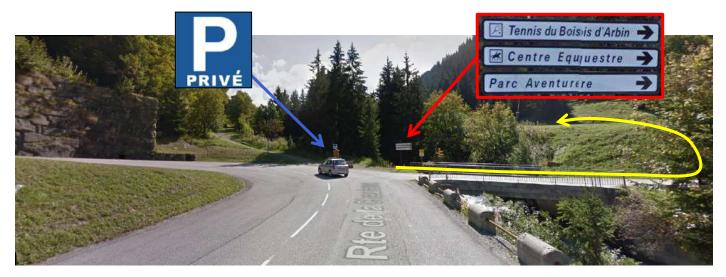

## 3/ How to get to the Ranch

#### ▲ THE RANCH DOES NOT HAVE FREE PUBLIC PARKING IN WINTER ▲

We are located along « la truite » green **SKI SLOPE**. Access ON FOOT or SKI only.

<u>\* Car access</u>: at the first bend of the Mottaret road : public signpost « equestrian center », private parking authorized for activities during LESS THAN 1 hour ONLY; then finish on foot for about 5 minutes  $\rightarrow$  up to the edge of the slope (<u>On foot from our private parking</u>).

<u>\* Free Méribus shuttle access</u>: « l'Armoise » bus stop (line D Mottaret) in front of the fire station and the Alpina local, then approximately 10 minutes on foot (<u>On foot from l'Armoise bus stop</u>); or from La Chaudanne (Olympic Park) about 15-20 minutes on foot going up to the edge of the slope (<u>On foot from Chaudanne</u>).