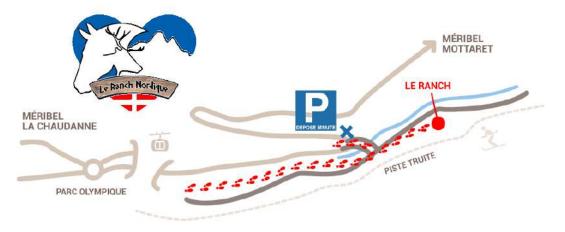

## 3/ How to get to the Ranch

#### ▲ THE RANCH DOES NOT HAVE FREE PUBLIC PARKING IN WINTER ▲

We are located along « la truite » green **SKI SLOPE**. Access ON FOOT or SKI only.

<u>\* Car access</u>: at the first bend of the Mottaret road : public signpost « equestrian center », private parking authorized for activities during LESS THAN 1 hour ONLY; then finish on foot for about 5 minutes  $\rightarrow$  up to the edge of the slope (<u>On foot from our private parking</u>).

<u>\* Free Méribus shuttle access</u>: « l'Armoise » bus stop (line D Mottaret) in front of the fire station and the Alpina local, then approximately 10 minutes on foot (<u>On foot from l'Armoise bus stop</u>); or from La Chaudanne (Olympic Park) about 15-20 minutes on foot going up to the edge of the slope (<u>On foot from Chaudanne</u>).

⚠️ Use Google Maps to locate us, the GPS point is in the right place, but be careful with the I-phone GPS which sends you to the head office and not to the Ranch !