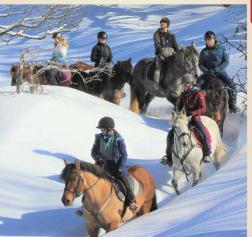

# Horseback rides in the snow (13 years old minimum)

« Discovery Trail » ≈ 1h beginner-friendly

« White Tracks » ≈ 2h experienced riders only Horse on snow baptisms Ski-Joëring & Pony-Sledge Mini Pony Ride in hand

# Horseback riding in the snow

#### ! From 13 years old !

Please note : in winter, we have a cavalry of small horses, suitable for people of small and medium size. Hiking in the snow represents a significant effort for horses. Therefore, for their comfort and safety we cannot accept customers weighing more than 80 kg.