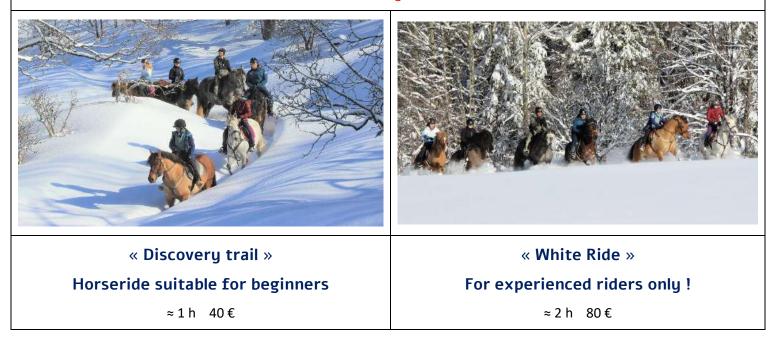

# Horseback rides in the snow (13 years old minimum)

« Discovery Trail » ≈ 1h beginner-friendly

« White Tracks » ≈ 2h experienced riders only Horse on snow baptisms Ski-Joëring & Pony-Sledge Mini Pony Ride in hand

# Horseback riding in the snow