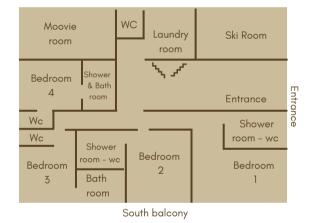

#### South balcony

#### Level 0 Access to outdoor parking

| 3 Double bedrooms           |
|-----------------------------|
| 1 Family room for 5 persons |
| 4 Shower rooms with toilet  |
| Moovie room                 |
| Guest toilets               |
| Laundry room                |
| Skiroom                     |
| Parking spaces              |