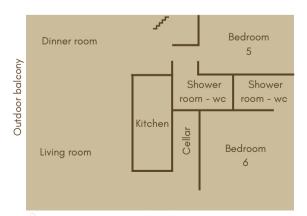

#### Level 1 Access to the balcony

Dinner room Living room with fireplace Full Equipped kitchen 2 Double bedrooms 2 Shower rooms with toilet South-facing balcony