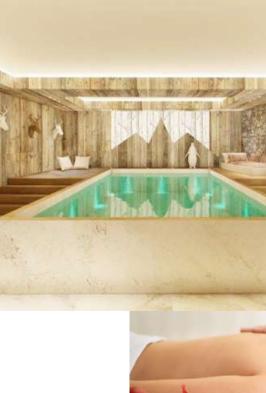

# <u>Spa Area</u> Experience your relaxing break

Discover a space of 753 sq ft dedicated to wellness. From the heated and secure indoor pool, you can relax on the deckchairs as well as in the living net. The space is open to the garden and the chalet's stream, a true natural setting. For even more comfort, also enjoy a sauna with a view of the outside, a massage room and a perfectly equipped gym.

### Equipments On the Ground Floor

Indoor heated pool Hot stone sauna Fitness room Massage room Chill area Terrace Safety area with code Equipped with a large HD screen, you will enjoy a good movie with the family in a 100% dedicated space. All you have to do is log in to your Netflix or Apple film subscription to enjoy a movie session. Popcorn evenings are yours!