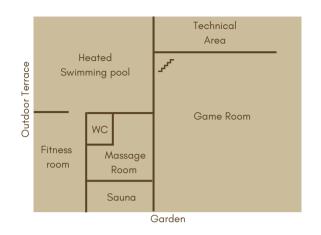

### Ground Floor Access to the garden's Area

#### Game room

| Indoor heated pool |
|--------------------|
| Hot stone sauna    |
| Fitness room       |
| Massage room       |
| Mountain view 🚕    |