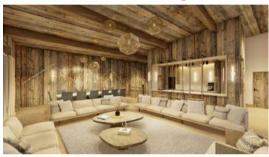

### Living Room

Reach for the Sky

You will be captivated by the chalet's living space, consisting of an open-plan fitted kitchen, a spacious dining room and a comfortable and warm living room with fireplace.

With its 15ft high ceilings, its southern exposure and its panoramic balcony overlooking the mountains, you will appreciate every second spent in this place.

### Living Room

Kitchen

Discover a spacious and bright living space including a large living room, a wood-burning fireplace, and a terrace with panoramic views of the peaks.

Just imagine: A friendly aperitif, the crackling of the flames on the fireplace, the snowy mountain ...