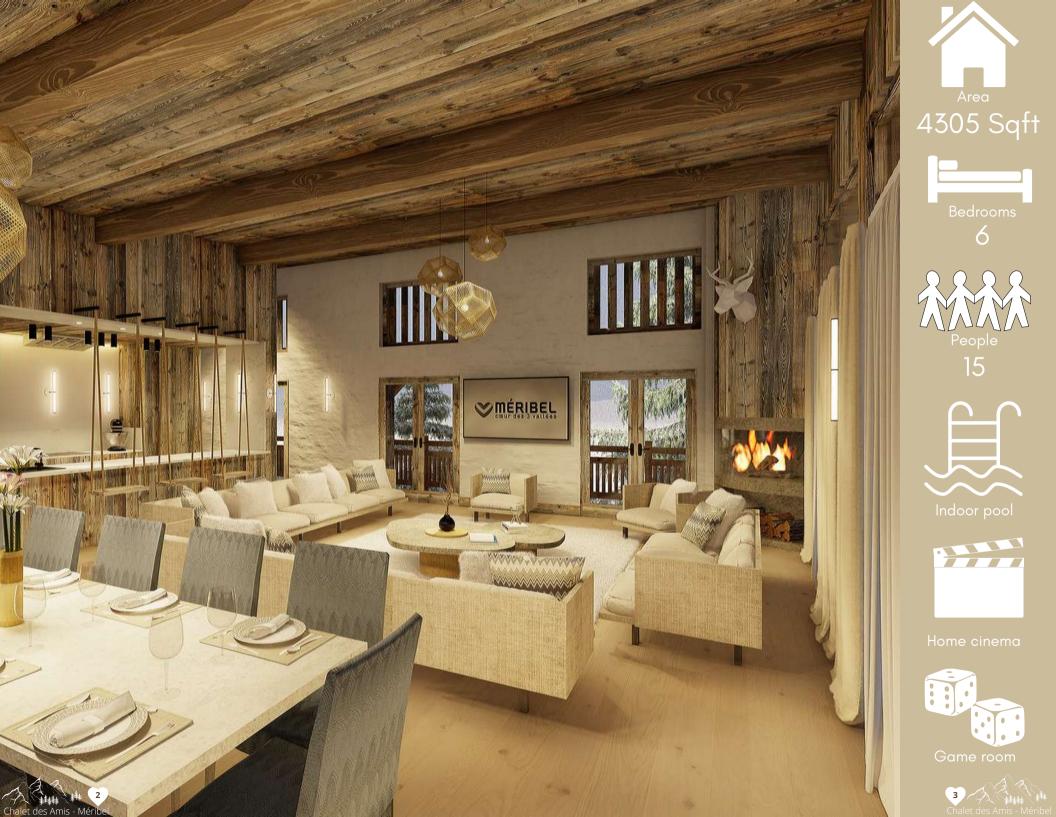

### Living Room

Reach for the Sky

You will be captivated by the chalet's living space, consisting of an open-plan fitted kitchen, a spacious dining room and a comfortable and warm living room with fireplace.

With its 15ft high ceilings, its southern exposure and its panoramic balcony overlooking the mountains, you will appreciate every second spent in this place.

#### Equipments Available in the kitchen

Fridge - Freezer Dishwasher Oven - Microwave Induction hob Coffee machine - Kettle Toaster – Blender Set (pancake, raclette, fondue)

Fully equipped and open to the living room, the kitchen has a central island and swing version seating. You will find all the appliances needed to cook. For more comfort, a cellar is available.

### Living Room

Kitchen

Discover a spacious and bright living space including a large living room, a wood-burning fireplace, and a terrace with panoramic views of the peaks.

Just imagine: A friendly aperitif, the crackling of the flames on the fireplace, the snowy mountain ...