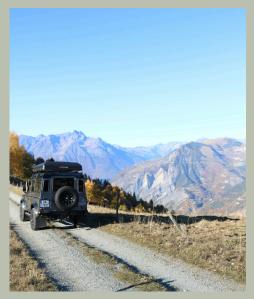

## **ROAD TRIP "VILLARD-NOTRE-DAME"**

A GREAT ESCAPE IN A LAND ROVER DEFENDER

Anna Purna Adventure from July 26 to August 30, 2025

From Alpe d'Huez, climb aboard a Land Rover Defender. Discover the Massif des Rousses from another view!

Discover the authentic villages, observe the fauna and flora.

Drive on a small authentic Alpine road and enjoy its amazing panorama!

An experience aboard the legendary Defender.

Gourmet break (local cakes & drinks) in touch with nature.