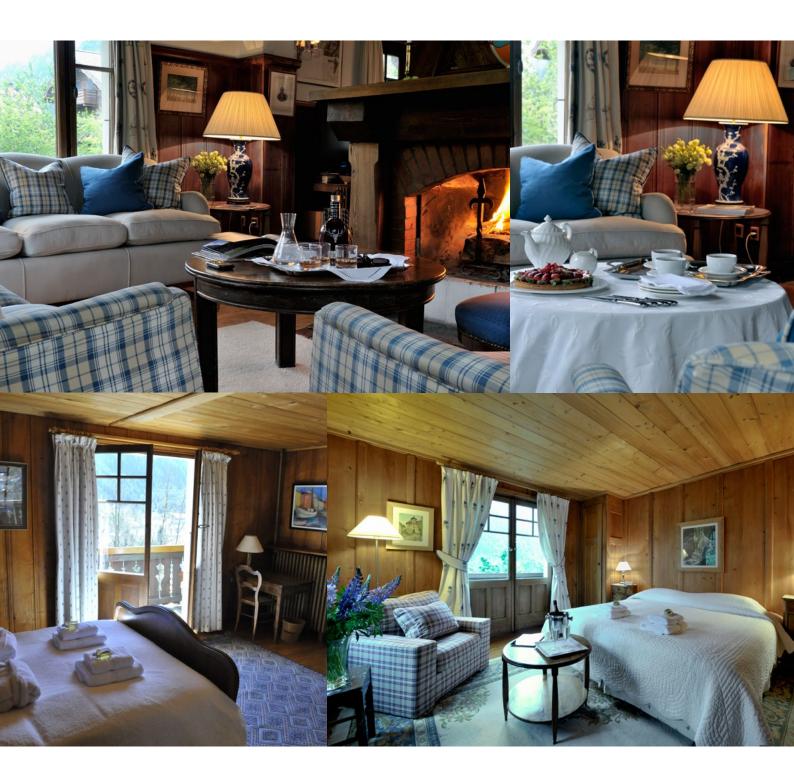

## NAVIGATION

Overview

Interior

Layout

Service

The chalet has 7 guest bedrooms of varying shapes and sizes and 6 bathrooms, and now also a sauna with its own shower. There are even two adorable little mazots in the grounds for when there are just too many for the main chalet, truly flexible accommodation.

200 sq metres Wifi Sauna/ Hot Tub Log fire Parking

NAVIGATION
Overview
Interior
Layout
Service
Location

In the winter we normally offer the chalet on a catered basis. This includes:

- Return airport transfers Geneva/ Chamonix
- \* Welcome drinks at the chalet
- Continental breakfast
- Afternoon tea & home-made cake
- \* 4 course dinner with wine on 5 of the 7 nights
- \* Early supper for the children if preferred
- Minibus shuttle service for drop off to the slopes in the morning and a collection at the end of the day
- Representative service
- \* Housekeeping
- Egyptian cotton linen
- \* Bathrobes for adults
- \* L'Occitane toiletries