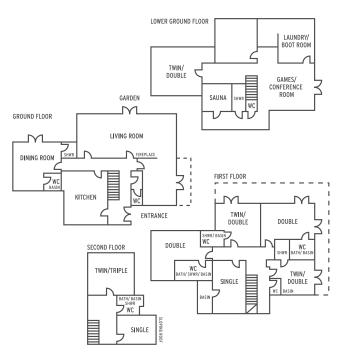

## NAVIGATION

Overview

Interior

Layout

Service

The chalet has 7 guest bedrooms of varying shapes and sizes and 6 bathrooms, and now also a sauna with its own shower. There are even two adorable little mazots in the grounds for when there are just too many for the main chalet, truly flexible accommodation.