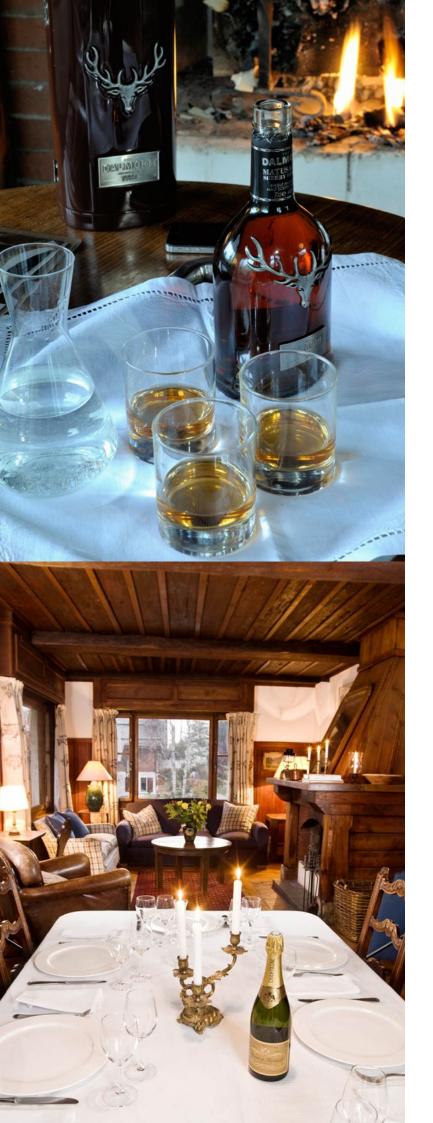

200 sq metres Wifi Sauna/ Hot Tub Log fire Parking

NAVIGATION
Overview
Interior
Layout
Service
Location

In the winter we normally offer the chalet on a catered basis. This includes:

- Return airport transfers Geneva/ Chamonix
- \* Welcome drinks at the chalet
- Continental breakfast
- Afternoon tea & home-made cake
- \* 4 course dinner with wine on 5 of the 7 nights
- \* Early supper for the children if preferred
- Minibus shuttle service for drop off to the slopes in the morning and a collection at the end of the day
- Representative service
- \* Housekeeping
- Egyptian cotton linen
- \* Bathrobes for adults
- \* L'Occitane toiletries