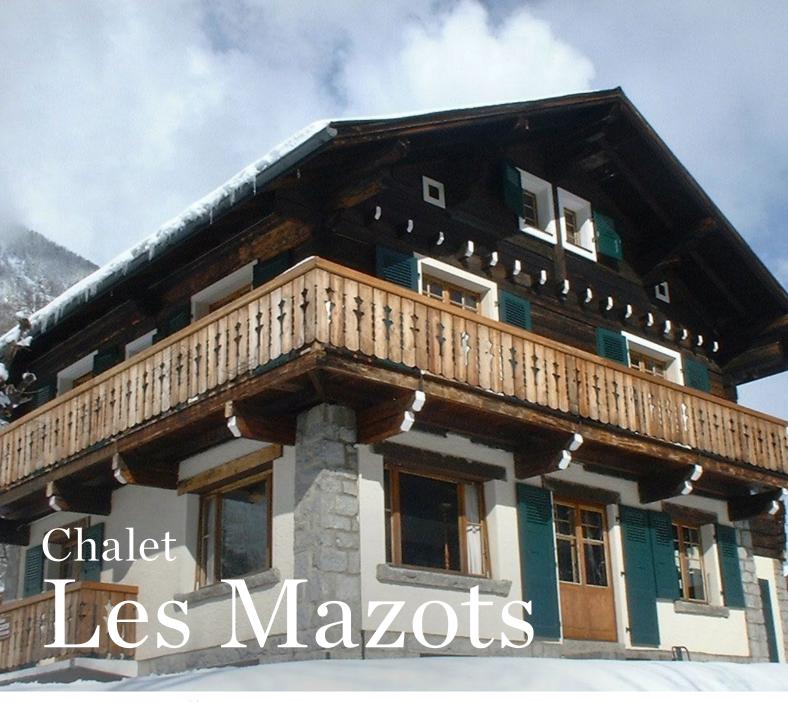

Parking

10 minutes walk to Chamonix centre or the Brevent lift Beautifully traditional chalet, oozing character & with stunning views of Mont Blanc.

NAVIGATION

Overview

Interior

Layout

Service

Chalet Les Mazots in Chamonix is a much loved and cared for chalet. Very Savoyarde in style, you can just feel its history seeping out from all that wood panelling. Built on four storeys the chalet can be arranged to suit almost any type of group, from family to corporate.

## NAVIGATION

Overview

Interior

Layout

Service

Collineige +44 (0)1483 579242 sales@collineige.com www.collineige.com skype: collineigesales.uk

Built early last century on a prime south-facing site, the garden has spectacular views of Mont Blanc...check it out from the hot tub.

What's more, being equidistant between the Brévent lift and Chamonix centre, Chalet Les Mazots is the perfect base for everything.

NAVIGATION

Overview

Interior

Layout

Service