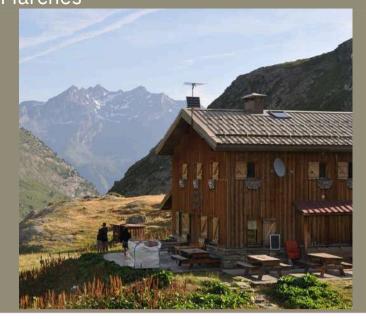

#### Mountain Refuge – Refuge des Marches

- Altitude: 2230 m, open June 10 Sept 21
- 24 beds, hot showers, half-board, wooden chalet style
- Outdoor hot tub, fishing lake 15 min away

Hot showers -Pets allowed • Bivouac • Restaurant

Opening: From 10/06 to 21/09/2025.

©OT\_Orelle

73140 Orelle **Tél.** +33 9 72 63 87 48 - +33 6 74 57 63 72 refugedesmar c he s@ or ang e.f r https://www.refugesclareethabor.com

Longitude: 6.565517 - Latitude: 45.157378 - Altitude: 2230 m