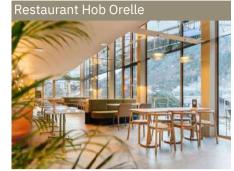

PlanBouchet 73140 Orelle

0033 6 59 16 32 25 / 0033 4 79 56 53 01

An authentic, friendly, and flavorful restaurant open all year round!

Open to both travelers and locals, the Hob Orelle Orelle restaurant promises a culinary experience that is tasteful, visually appealing, and locally inspired.

The restaurant features a lovely terrace to enjoy the mountain views.

The HOB also offers a lively bar!

Francoz

73140 Orelle

04 23 32 38 64