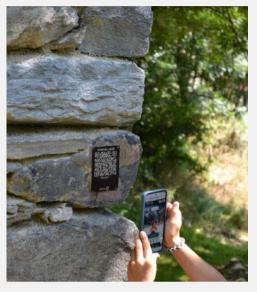

#### The Trail of Time's Colors

Create your own travel journal while walking this scenic path, dotted with drawing stations.

At three panoramic spots, take out your brushes and capture the stunning landscape.

A beautiful pause between nature and creativity.

Watercolor kit available at the Tourist Office - €7