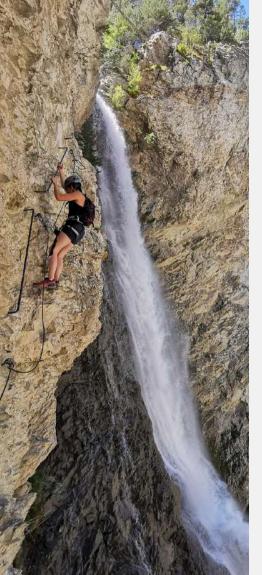

#### **VIA FERRATA**

Via Ferrata is a fun and accessible activity for all, halfway between hiking and climbing. It involves progressing through the mountains using cables, bridges, and ladders.

Sign up at the tourist office +33 (0)4 79 56 87 22 contact@orelletourisme.net