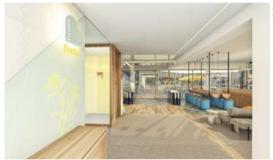

Opening: all year round Route de Francoz 73140 Orelle Tél. 0033 4 23 32 38 64 https://www.evihob.com/hobs/hoborelle/presentation/

Longitude: 6.544635 - Latitude: 45.207925

Brand-new (opened Dec. 2024), this hybrid hotel offers:
• 84 beds: private rooms or shared "DODO" dorms

- 50% rooms are wheelchair accessible
- Ski/bike storage, co-working space, repair kits
- Bar, games, restaurant with local cuisine, sunny terrace

Bike repair kit

Coworking space • Brunch • Bike washing station • Ski room • Available for private rental