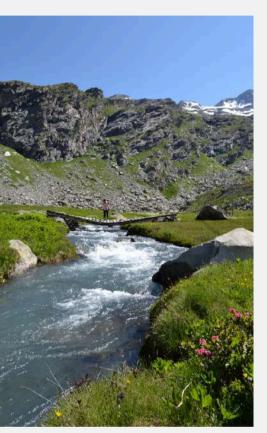

# UP ABOVE – A TUESDAY AT ALTITUDE

Every Tuesday from July 8 to August 26, from 10 AM to 4PM, hop aboard the Orelle gondola and head to Plan Bouchet, perched at 2,350 m altitude!

Once up there, take it all in: breathtaking landscapes, marked MTB trails, and hiking paths-everything nature and freedom lovers could want.

## WHERE PLAY, ART, AND IMMERSION MEET

In Orelle, the mountains can be explored in a thousand ways. No need to be experienced or athletic-nature's benefits are for everyone. Special fun and artistic trails were created for you to discover the village-even with little ones!

#### **Marked Mountain Biking Trails**

Four marked mountain biking trails allow you to explore the hamlets of Orelle and its alpine surroundings. Free of charge. From 09/05 to 19/11, depending on snow conditions.