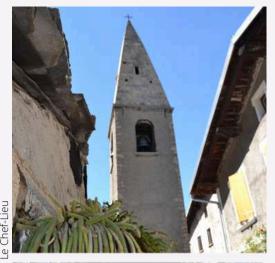

#### LE CHEF-LIEU

As the name suggests, here you'll find the town hall, school, and library. The beautiful Baroque church of Saint-Maurice stands proudly beside the Nobles of Albert d'Orelle square. Unique feature: "Chez la Tante", a small heritage museum re-creating an old-time room, opened upon request by Aimé and Victorine Traversaz.

#### Saint-Maurice Church Tour

Every Thursday from July 10 to August 28

Chef-Lieu - 4:45 PM to 5:45 PM

Step into the history of this emblematic Orelle monument, a symbol of the community's faith and craftsmanship since 1430.

A true Baroque treasure to admire up close.

Free contribution - No registration needed

Tours led by the Orelle Patrimoine association

Discovering a village's heritage is listening to the stones speak, the alleys whisper, and the traditions come to life again.

#### **BAROQUE CHURCH OF SAINT-MAURICE**

Listed on the "Baroque Routes," this church, dedicated to Saint Maurice, dates back to the 15th century. Chef lieu