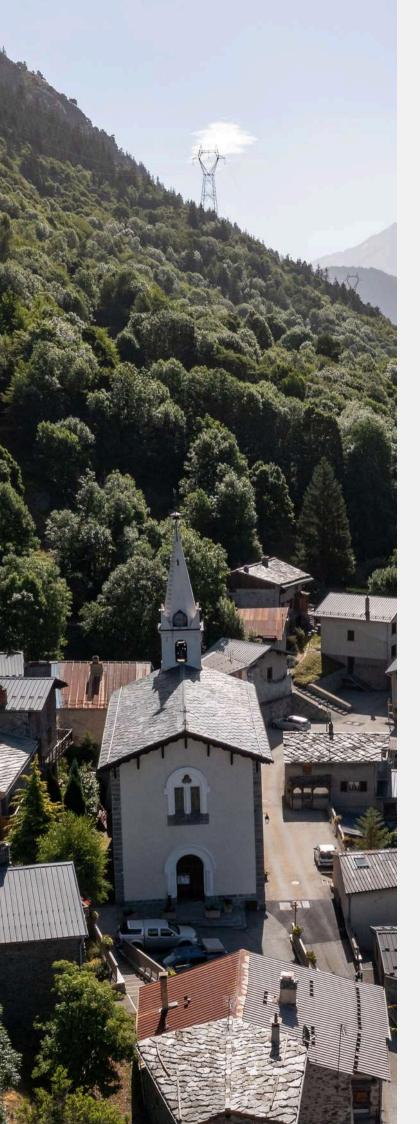

#### LE CHEF-LIEU

As the name suggests, here you'll find the town hall, school, and library. The beautiful Baroque church of Saint-Maurice stands proudly beside the Nobles of Albert d'Orelle square. Unique feature: "Chez la Tante", a small heritage museum re-creating an old-time room, opened upon request by Aimé and Victorine Traversaz.

#### **BAROQUE CHURCH OF SAINT-MAURICE**

Listed on the "Baroque Routes," this church, dedicated to Saint Maurice, dates back to the 15th century. Chef lieu