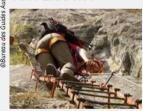

#### VISIT TO THE CHAPPE TELEGRAPH OF PLAN DE L'OURS

AJust a stone's throw from the Pralognan Adust a storie's tirrow from the Praiogram mills and the Vanoise National Park, discover this historical telegraph post nestled in the forest — the first restored Chappe telegraph station in Savoie. Between 1806 and 1814, it was one of the 33 stations connecting Lyon to Turin.

From 11/07 to 29/08/2025, every friday - 2.00pm-6.00pm

Le Plan de l'Ours 73500 SAINT-ANDRÉ +33 (0)6 84 36 53 09

d.benard2@wanadoo.fr

www.moulins-telegrap h e-c happe-st- a n d r e . f r