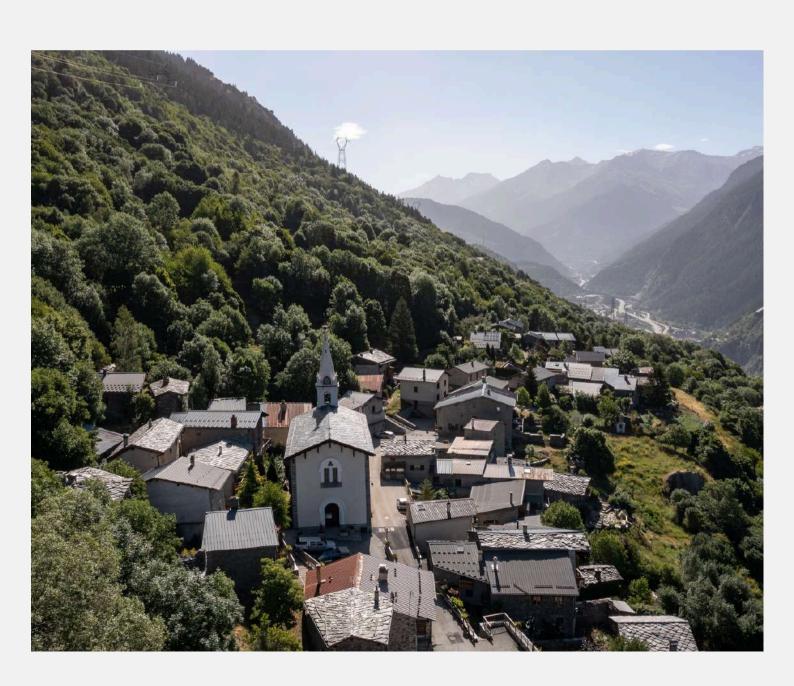

# AN AUTHENTIC VILLAGE - 10 HAMLETS TO EXPLORE

Looking for peace, nature, and a return to essentials?

Orelle is a hidden gem in the Maurienne Valley, nestled between legendary mountain passes and the Vanoise National Park.

Its 10 hamlets open their alleys, churches, communal ovens, and stories of yesteryear to you. Here, the stones speak, the locals share, and every corner hides a little treasure.

Take the time to stroll, to meet people, to breathe. Make yourself at home... differently.