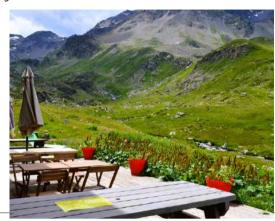

#### Mountain Refuge – Refuge des Marches

- Altitude: 2230 m, open June 10 Sept 21
- 24 beds, hot showers, half-board, wooden chalet style
- Outdoor hot tub, fishing lake 15 min away

Hot showers -Pets allowed • Bivouac • Restaurant

Opening: From 10/06 to 21/09/2025.

©OT\_Orelle

73140 Orelle **Tél.** +33 9 72 63 87 48 - +33 6 74 57 63 72 refugedesmar c he s@ or ang e.f r https://www.refugesclareethabor.com

Longitude: 6.565517 - Latitude: 45.157378 - Altitude: 2230 m