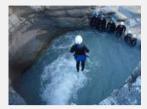

#### CANYONING

Canyoning is a fun activity for everyone — children and adults alike — that involves walking down a mountain stream.
Sign up at the Tourist Office.

+33 (0)4 79 56 87 22

contact@orelletourisme.net