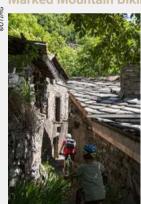

#### **Marked Mountain Biking Trails**

Four marked mountain biking trails allow you to explore the hamlets of Orelle and its alpine surroundings. Free of charge. From 09/05 to 19/11, depending on snow conditions.