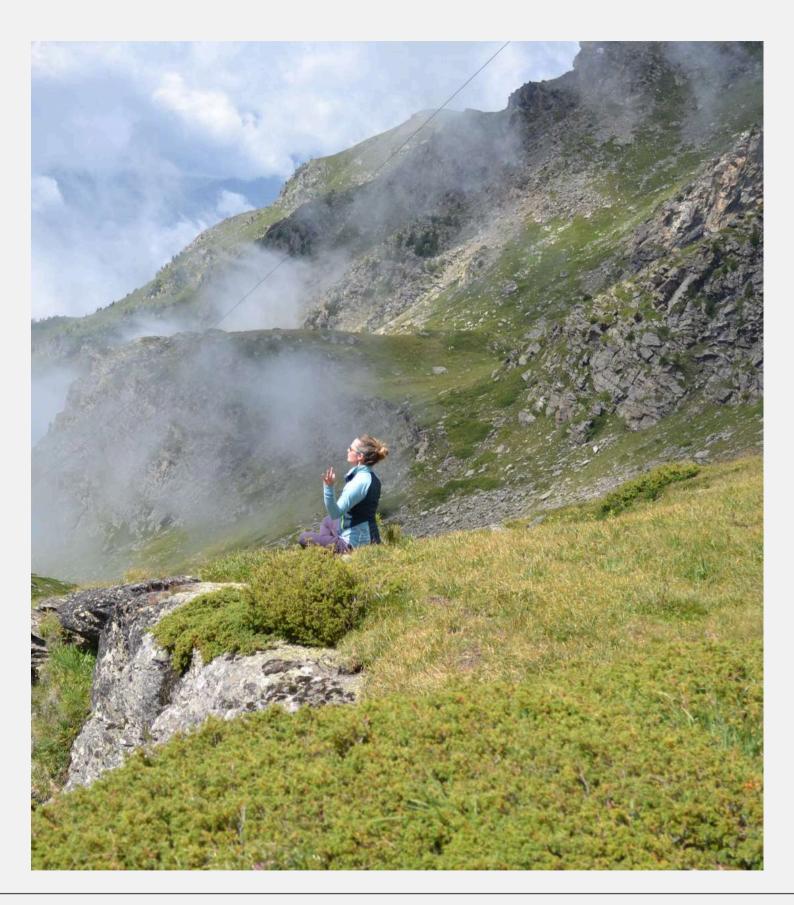

# UP ABOVE – A TUESDAY AT ALTITUDE

Every Tuesday from July 8 to August 26, from 10 AM to 4PM, hop aboard the Orelle gondola and head to Plan Bouchet, perched at 2,350 m altitude!

Once up there, take it all in: breathtaking landscapes, marked MTB trails, and hiking paths-everything nature and freedom lovers could want.

Our few summer tourist facilities are just enough to let us enjoy nature without compromising its wilderness.

Stop by the trail, take a moment to admire, meet someone, or share a story...

Going into nature, head held high and freedom in your soul—that's what we offer.