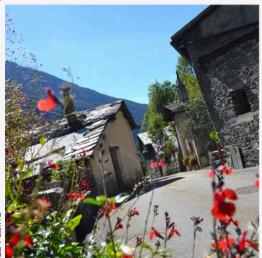

# AN AUTHENTIC VILLAGE - 10 HAMLETS TO EXPLORE

Looking for peace, nature, and a return to essentials?

Orelle is a hidden gem in the Maurienne Valley, nestled between legendary mountain passes and the Vanoise National Park.

Its 10 hamlets open their alleys, churches, communal ovens, and stories of yesteryear to you. Here, the stones speak, the locals share, and every corner hides a little treasure.

Take the time to stroll, to meet people, to breathe. Make yourself at home... differently.

#### **LA FUSINE**

Though it may look abandoned, this hamlet between Noiray and Chef-Lieu is very much alive. Its stone houses host lucky residents and its chapel, Saint Francis of Assisi, lies along the famous pilgrimage route. Unique feature: a lovely cascading waterfall.