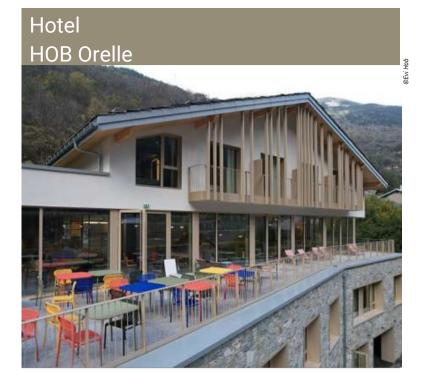

Opening: all year round Route de Francoz 73140 Orelle Tél. 0033 4 23 32 38 64 https://www.evihob.com/hobs/hoborelle/presentation/

Longitude: 6.544635 - Latitude: 45.207925

Brand-new (opened Dec. 2024), this hybrid hotel offers:
• 84 beds: private rooms or shared "DODO" dorms

- 50% rooms are wheelchair accessible
- Ski/bike storage, co-working space, repair kits
- Bar, games, restaurant with local cuisine, sunny terrace

Bike repair kit

Coworking space • Brunch • Bike washing station • Ski room • Available for private rental