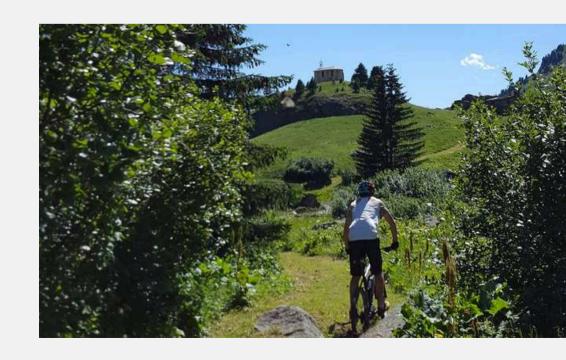

#### **Marked Mountain Biking Trails**

Four marked mountain biking trails allow you to explore the hamlets of Orelle and its alpine surroundings. Free of charge. From 09/05 to 19/11, depending on snow conditions.