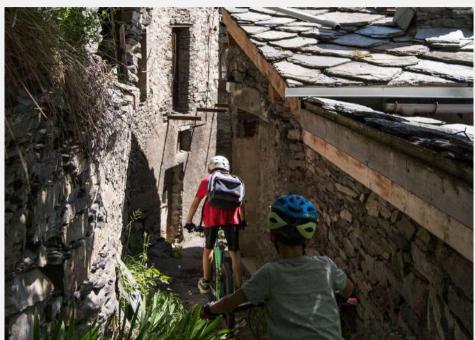

#### **Marked Mountain Biking Trails**

Four marked mountain biking trails allow you to explore the hamlets of Orelle and its alpine surroundings. Free of charge. From 09/05 to 19/11, depending on snow conditions.