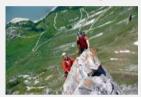

#### **Guided Climbing**

Let passionate professionals guide you, whether you're looking for a discovery session or a more challenging climb through our stunning mountain landscapes.

Sign up at the Tourist Office.

#### **VIA FERRATA**

Via Ferrata is a fun and accessible activity for all, halfway between hiking and climbing. It involves progressing through the mountains using cables, bridges, and ladders.

Sign up at the tourist office +33 (0)4 79 56 87 22 contact@orelletourisme.net