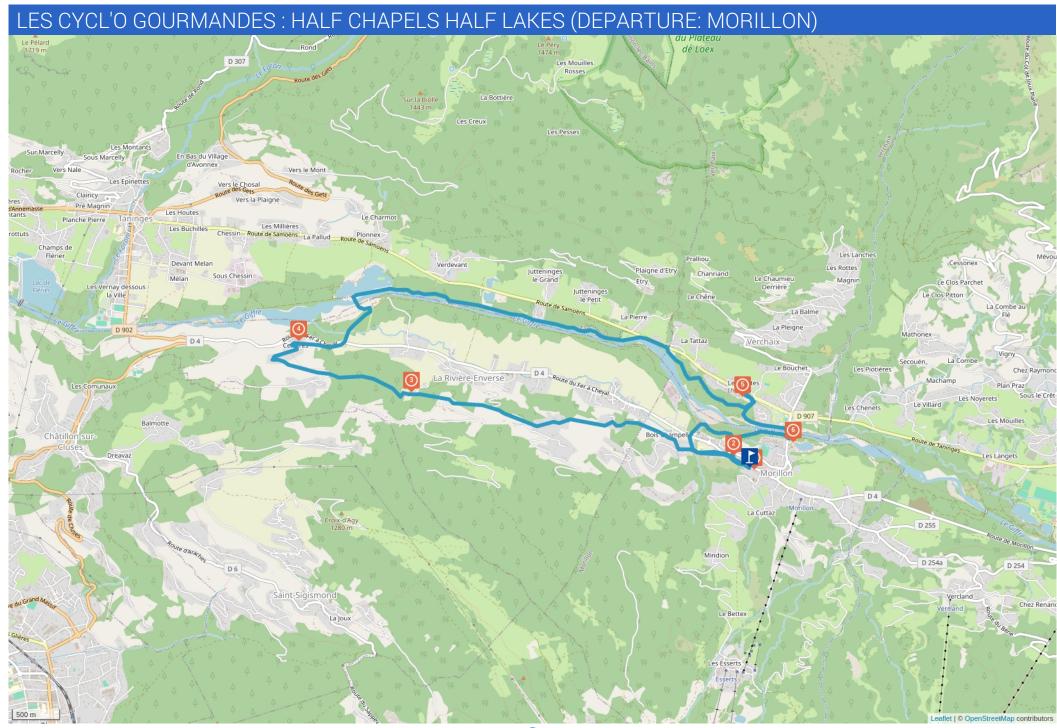

# Les Cycl'O gourmandes : Half chapels half lakes (departure: Morillon)

A 15 km loop through the villages of Morillon, La Rivière-Enverse, Taninges and Verchaix, with a stop at L'Artisan du Chocolat to discover local specialities. The tasting break will take place on the banks of "Lac Bleu".

(1) Departure from "Denarié Sport 2000" in Morillon village. Turn left out of the store, then left again onto route de Visigny. (2) OR start from "Précision Ski". Cross the crosswalk to Visigny and continue on route de Visigny.

After the "Pont de la Perrière" bridge, turn left onto the "route des champs", cross the village of "Vers le Pont" and follow the blue e-bike signs for the "Les Grands Bois" circuit. At Cravarin, follow the signs for Châtillon-sur-Cluses.

(2) At the Nicodex chapel, head for "Fargot d'en Haut" then "Cellières". Drive down to the Cellières chapel (3). Go back down to the RD4 and cross it to go towards the Lac des Vernays from "Fargot". Take the small climb to cross the Giffre via a footbridge. Drive along Lac des Vernays, continuing along the Giffre as far as Verchaix.

You'll arrive near the artisanal zone. Turn left towards the picnic tables, the hamlets on the Giffre and the village bakery (and leave the signposted path). At the bakery, turn left into rue de l'Epure. A few metres further on, you'll come to L'Artisan du Chocolat (4), where you can buy a selection of chocolates from a wide range made on site, at a special "Cycl'O gourmandes" price.

Return along the same path to the picnic table in front of the Giffre hamlets, and this time go straight ahead following the "Les Grands Bois" pedestrian and mountain bike signs. Continue along the Giffre and at the Giffre bridge, cross the road to reach Lac Bleu (5) for a well-deserved tasting break facing the emblematic Criou summit.

Cross the road and follow the Giffre along its left bank towards La Rivière-Enverse. At the signpost "Pont Perrière" / "La Grasse" cross the RD4, take the route des champs, then the Pont de la Perrière, the route de Visigny and return to "Denarié Sport" (1) or to "Précision ski" (2).