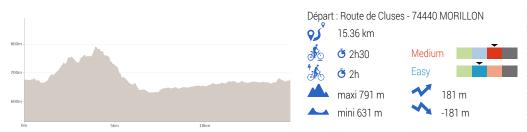

# Les Cycl'O gourmandes : Half chapels half lakes (departure: Morillon)

A 15 km loop through the villages of Morillon, La Rivière-Enverse, Taninges and Verchaix, with a stop at L'Artisan du Chocolat to discover local specialities. The tasting break will take place on the banks of "Lac Bleu".

Route de Cluses - 74440 MORILLON - Altitude : 684m

Location