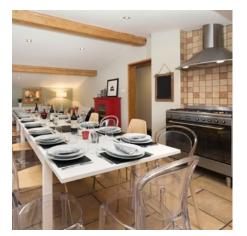

Set in private grounds, it has a garden, hot tub, terrace and separate heated ski room.

Guests enjoy fabulous gourmet meals prepared by our chefs and served in the 22-person dining room.

There are 11 bedrooms, 10 bathrooms, two kitchens and three living areas.

Quality bedding throughout

Twin ensuite bedroom

22 person dining area

3 lounge dining areas with Apple TV entertainment

Heated ski room with boot dryer

Flexible zip and link beds convert from superking to twin to suit family or business trips