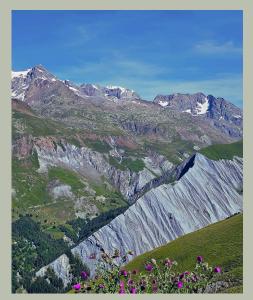

## **ROAD TRIP "ECHINE DE PRAOUAT"**

A BEAUTIFUL ESCAPE IN A LAND ROVER DEFENDER / up to 10 people

Micro-adventure July 26 to August 30, 2025

Departing from Alpe d'Huez, board a Defender towards the Praouat spine, a blade of schist with silver reflections.